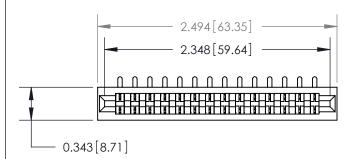

**See Accompanying Page for:** 

**Contact Bend Details** 

807/857 Series High Temp Card Edge Connector Part Number: 857-014-553-101

YOUR CONNECTION TO QUALITY & SERVICE

| ACAD REFERENCE NO. 807 ENG MASTER |                  |
|-----------------------------------|------------------|
| DRAWN: J.LEE                      | DATE: AUG. 11/09 |
| CHECKED:                          | DATE:            |
| SCALE: NTS                        | SHEET 1 OF 2     |
| DRAWING NUMBER                    | ISSUE            |