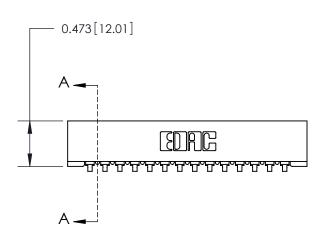

## **Contact Detail**

90 Degree Bend (Code 521 Contacts)

.156 [3.96] Contact Spacing x .200 [5.08] Row Spacing

**SECTION A-A** 

.175 [4.45] Point of Contact (Measured from bottom of Card Slot)

Card Slot Accepts .054 [1.37] to .070 [1.78] Thick P.C. Board

**See Accompanying Page for:** 

**Contact Bend Details** 

807/857 Series High Temp Card Edge Connector Part Number: 857-014-553-101

YOUR CONNECTION TO QUALITY & SERVICE

| ACAD REFERENCE NO. 807 ENG MASTER |                  |
|-----------------------------------|------------------|
| DRAWN: J.LEE                      | DATE: AUG. 11/09 |
| CHECKED:                          | DATE:            |
| SCALE: NTS                        | SHEET 1 OF 2     |
| DRAWING NUMBER                    | ISSUE            |