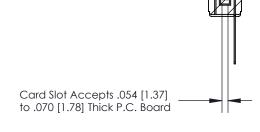

## **Contact Detail**

Wire Wrap .046x.014(1.17x0.36) - Tail LG=.495(12.57)

.156 [3.96] Contact Spacing x .200 [5.08] Row Spacing

**SECTION A-A** 

.175 [4.45] Point of Contact (Measured from bottom of Card Slot)