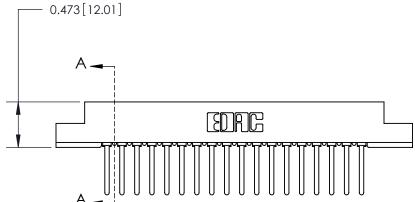

## **Contact Detail**

Wire Wrap .046x.014(1.17x0.36) - Tail LG=.495(12.57)

.156 [3.96] Contact Spacing x .200 [5.08] Row Spacing

**SECTION A-A** 

.175 [4.45] Point of Contact (Measured from bottom of Card Slot)