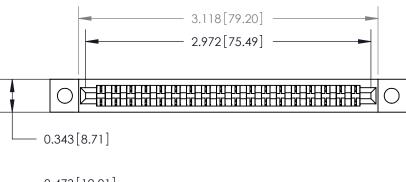

**Mounting Option** 

.128 (3.25) Dia. Mounting Holes

## **Contact Detail**

Wire Wrap .046x.014(1.17x0.36) - Tail LG=.495(12.57)

.156 [3.96] Contact Spacing x .200 [5.08] Row Spacing







**SECTION A-A** 

.175 [4.45] Point of Contact (Measured from bottom of Card Slot)



**See Accompanying Page for:** 

**Contact Bend Details** 

807/857 Series High Temp Card Edge Connector Part Number: 857-018-441-102

YOUR CONNECTION TO QUALITY & SERVICE

| ACAD REFERENCE NO. 807 ENG MASTER |                  |
|-----------------------------------|------------------|
| DRAWN: J.LEE                      | DATE: AUG. 11/09 |
| CHECKED:                          | DATE:            |
| SCALE: NTS                        | SHEET 1 OF 2     |
| DRAWING NUMBER                    | ISSUE            |

807 Assembly