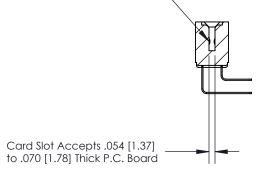

## **Contact Detail**

90 Degree Bend (Code 522 and 540 Contacts)

.156 [3.96] Contact Spacing x .200 [5.08] Row Spacing

**SECTION A-A** 

.095 [2.41] Point of Contact (Measured from bottom of Card Slot)

**See Accompanying Page for:** 