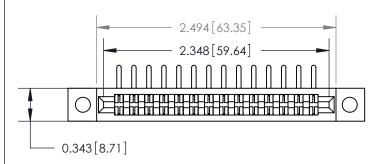

## **Mounting Option**

.128 (3.25) Dia. Mounting Holes

## **Contact Detail**

90 Degree Bend (Code 522 and 540 Contacts)

.156 [3.96] Contact Spacing x .200 [5.08] Row Spacing







**SECTION A-A** 

.095 [2.41] Point of Contact (Measured from bottom of Card Slot)



**See Accompanying Page for:** 

**Contact Bend Details** 

807/857 Series High Temp Card Edge Connector Part Number: 857-028-558-202

YOUR CONNECTION TO QUALITY & SERVICE

| ACAD REFERENCE N | 0. 807 ENG MASTER |
|------------------|-------------------|
| DRAWN: J.LEE     | DATE: AUG. 11/09  |
| CHECKED:         | DATE:             |
| SCALE: NTS       | SHEET 1 OF 2      |
| DRAWING NUMBER   | ISSUE             |

807 Assembly