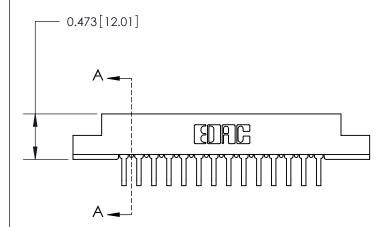

## **Contact Detail**

90 Degree Bend (Code 522 and 540 Contacts)

.156 [3.96] Contact Spacing x .200 [5.08] Row Spacing

**SECTION A-A** 

.095 [2.41] Point of Contact (Measured from bottom of Card Slot)

**See Accompanying Page for:** 

**Contact Bend Details** 

807/857 Series High Temp Card Edge Connector Part Number: 857-028-558-202

YOUR CONNECTION TO QUALITY & SERVICE

| ACAD REFERENCE N | 0. 807 ENG MASTER |
|------------------|-------------------|
| DRAWN: J.LEE     | DATE: AUG. 11/09  |
| CHECKED:         | DATE:             |
| SCALE: NTS       | SHEET 1 OF 2      |
| DRAWING NUMBER   | ISSUE             |