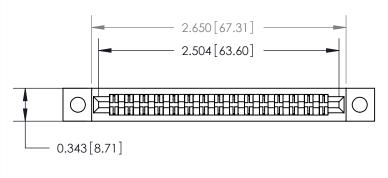

**Mounting Option** 

.128 (3.25) Dia. Mounting Holes

Card Slot Accepts .054 [1.37] to .070 [1.78] Thick P.C. Board

**See Accompanying Page for:** 

**Contact Bend Details** 

807/857 Series High Temp Card Edge Connector Part Number: 857-030-440-202

YOUR CONNECTION TO QUALITY & SERVICE