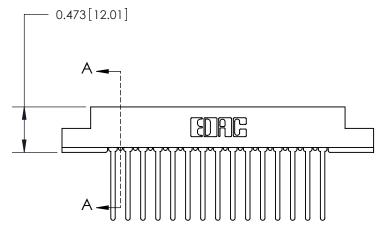

## **Contact Detail**

Wire Wrap .046x.013(1.17x0.33) - Tail LG=.708(17.98)

.156 [3.96] Contact Spacing x .200 [5.08] Row Spacing

**SECTION A-A** 

.095 [2.41] Point of Contact (Measured from bottom of Card Slot)