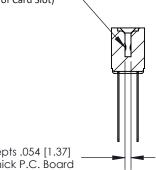

Card Slot Accepts .054 [1.37] to .070 [1.78] Thick P.C. Board

**See Accompanying Page for:** 

**Contact Bend Details** 

807/857 Series High Temp Card Edge Connector Part Number: 857-030-440-202

YOUR CONNECTION TO QUALITY & SERVICE