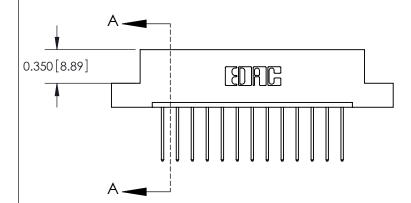

**Mounting Option** 

02-.128 (3.25) Dia. Mounting Holes

## **Contact Detail**

540-Wire Wrap .025 Sq.(0.64 Sq.) - Tail LG=.560(14.22) .156 [3.96] Contact Spacing x .200 [5.08] Row Spacing

> 2.338 [59.39] 2.192[55.68] -Card Slot Accepts .054 [1.37] to .070 [1.78] Thick P.C. Board 0.370 [9.40]