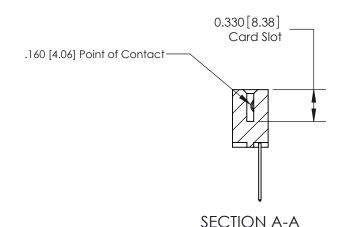

## **Contact Detail**

540-Wire Wrap .025 Sq.(0.64 Sq.) - Tail LG=.560(14.22) .156 [3.96] Contact Spacing x .200 [5.08] Row Spacing

> 2.338 [59.39] 2.192[55.68] -Card Slot Accepts .054 [1.37] to .070 [1.78] Thick P.C. Board 0.370 [9.40]