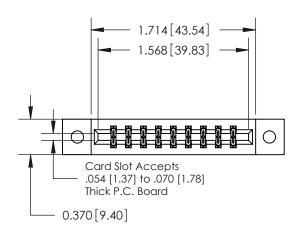

**Mounting Option** 

02-.128 (3.25) Dia. Mounting Holes

## **Contact Detail**

555-Extender Board Bend (Code 500 Contacts)

.156 [3.96] Contact Spacing x .200 [5.08] Row Spacing





**See Accompanying Pages for:** 

**Contact Bend Details** 

THIS IS A C.A.D. GENERATED DRAWING DO NOT MAKE MANUAL REVISIONS TO MASTER.



ISSUE NUMBER

ORIGINAL



837/887 Series High Temp Card Edge Connector Part Number: 887-018-555-202

YOUR CONNECTION TO QUALITY & SERVICE

**EDAC INC** TORONTO, ONTARIO CANADA

THESE DRAWINGS AND SPECIFICATIONS ARE THE PROPERTY OF EDAC INC.,AND SHALL NOT BE REPRODUCED, OR COPIED OR USED AS THE BASIS FOR THE MANUFACTURE OR SALE OF APPARATUS WITHOUT WRITTEN PERMISSION.

| ACAD REFERENCE NO. | 837 ENG MASTER   |  |  |  |  |
|--------------------|------------------|--|--|--|--|
| DRAWN: J.LEE       | DATE: OCT. 06/09 |  |  |  |  |
| CHECKED:           | DATE:            |  |  |  |  |
| SCALE: NTS         | SHEET 1 OF 2     |  |  |  |  |
| DRAWING NUMBER