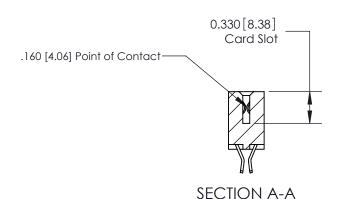

## **Contact Detail**

555-Extender Board Bend (Code 500 Contacts)

.156 [3.96] Contact Spacing x .200 [5.08] Row Spacing

**See Accompanying Pages for:** 

**Contact Bend Details** 

THIS IS A C.A.D. GENERATED DRAWING DO NOT MAKE MANUAL REVISIONS TO MASTER.