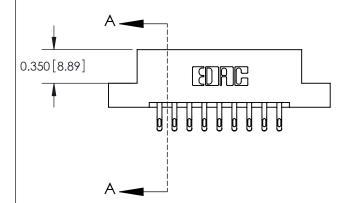

**Mounting Option** 

02-.128 (3.25) Dia. Mounting Holes

## **Contact Detail**

555-Extender Board Bend (Code 500 Contacts)

.156 [3.96] Contact Spacing x .200 [5.08] Row Spacing





**See Accompanying Pages for:** 

**Contact Bend Details** 

THIS IS A C.A.D. GENERATED DRAWING DO NOT MAKE MANUAL REVISIONS TO MASTER.



ISSUE NUMBER

ORIGINAL



837/887 Series High Temp Card Edge Connector Part Number: 887-018-555-202

YOUR CONNECTION TO QUALITY & SERVICE

**EDAC INC** TORONTO, ONTARIO CANADA

THESE DRAWINGS AND SPECIFICATIONS ARE THE PROPERTY OF EDAC INC.,AND SHALL NOT BE REPRODUCED, OR COPIED OR USED AS THE BASIS FOR THE MANUFACTURE OR SALE OF APPARATUS WITHOUT WRITTEN PERMISSION.

| ACAD REFERENCE NO. | 837 ENG MASTER   |  |  |  |  |
|--------------------|------------------|--|--|--|--|
| DRAWN: J.LEE       | DATE: OCT. 06/09 |  |  |  |  |
| CHECKED:           | DATE:            |  |  |  |  |
| SCALE: NTS         | SHEET 1 OF 2     |  |  |  |  |
| DRAWING NUMBER