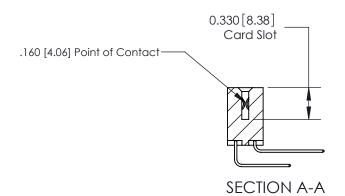

## **Contact Detail**

559-90 Degree Bend (Code 541 Contacts)

.156 [3.96] Contact Spacing x .200 [5.08] Row Spacing

**See Accompanying Pages for: Contact Bend Details** 

DO NOT MAKE MANUAL REVISIONS TO MASTER.

ISSUE NUMBER

ORIGINAL

1

|  | 837/887 Series High Temp Card Edge Connector<br>Contact Bend Detail |                                                                                                                                                                                                  | ACAD REFERENCE | NO. 837 EN | 837 ENG MASTER   |  |
|--|---------------------------------------------------------------------|--------------------------------------------------------------------------------------------------------------------------------------------------------------------------------------------------|----------------|------------|------------------|--|
|  |                                                                     |                                                                                                                                                                                                  | DRAWN: J.LEE   | DATE: OC   | DATE: OCT. 06/09 |  |
|  |                                                                     |                                                                                                                                                                                                  | CHECKED:       | DATE:      | DATE:            |  |
|  | CANADA CANADA                                                       | THESE DRAWINGS AND SPECIFICATIONS ARE THE PROPERTY OF EDAC INC.,AND SHALL NOT BE REPRODUCED, OR COPIED OR USED AS THE BASIS FOR THE MANUFACTURE OR SALE OF APPARATUS WITHOUT WRITTEN PERMISSION. | SCALE: NTS     | SHEET      | 2 <b>OF</b> 2    |  |
|  |                                                                     |                                                                                                                                                                                                  | DRAWING NUMBER |            | ISSUE            |  |
|  |                                                                     |                                                                                                                                                                                                  | 837 Assembly   |            | 1                |  |