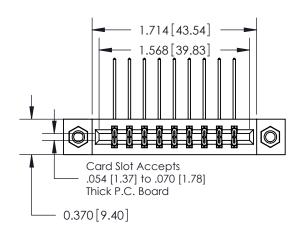

**Mounting Option** 

07-M3-0.5 Metric Threaded Inserts

## **Contact Detail**

559-90 Degree Bend (Code 541 Contacts)

.156 [3.96] Contact Spacing x .200 [5.08] Row Spacing

**See Accompanying Pages for: Contact Bend Details** 

DO NOT MAKE MANUAL REVISIONS TO MASTER.

THIS IS A C.A.D. GENERATED DRAWING

ISSUE NUMBER ORIGINAL

837/887 Series High Temp Card Edge Connector Part Number: 887-018-559-807

YOUR CONNECTION TO QUALITY & SERVICE

**EDAC INC** TORONTO, ONTARIO CANADA