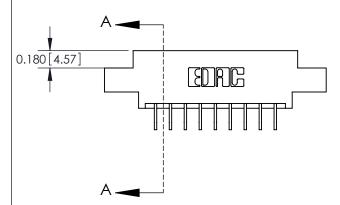

THIS IS A C.A.D. GENERATED DRAWING

ISSUE NUMBER ORIGINAL

837/887 Series High Temp Card Edge Connector Part Number: 887-018-559-807

YOUR CONNECTION TO QUALITY & SERVICE

**EDAC INC** TORONTO, ONTARIO CANADA