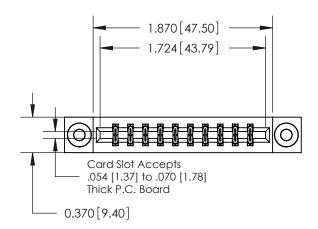

## **Contact Detail**

542-Wire Wrap .025 Sq.(0.64 Sq.) - Tail LG=.645(16.38) .156 [3.96] Contact Spacing x .200 [5.08] Row Spacing

**See Accompanying Pages for: Contact Bend Details** 

THIS IS A C.A.D. GENERATED DRAWING DO NOT MAKE MANUAL REVISIONS TO MASTER.