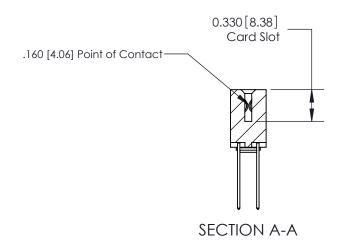

ISSUE NUMBER

ORIGINAL

1

|                     | 837/887 Series High Temp Card Edge Connector |                                                                                           | ACAD REFERENCE | NO. 837 EN       | 837 ENG MASTER |  |
|---------------------|----------------------------------------------|-------------------------------------------------------------------------------------------|----------------|------------------|----------------|--|
| Contact Bend Detail |                                              | DRAWN: J.LEE                                                                              | DATE: OC       | DATE: OCT. 06/09 |                |  |
|                     | Confact Bend Detail                          |                                                                                           | CHECKED:       | DATE:            | DATE:          |  |
|                     | EDAC INC THESE DRAWINGS AN                   | THESE DRAWINGS AND SPECIFICATIONS                                                         | SCALE: NTS     | SHEET            | 2 <b>OF</b> 2  |  |
|                     | TORONTO, ONTARIO                             | ARE THE PROPERTY OF EDAC INC.,AND SHALL NOT BE REPRODUCED,OR COPIED                       | DRAWING NUMBER |                  | ISSUE          |  |
|                     | YOUR CONNECTION TO QUALITY & SERVICE         | OR USED AS THE BASIS FOR THE MANUFACTURE OR SALE OF APPARATUS WITHOUT WRITTEN PERMISSION. | 837 Assembly   |                  | 1              |  |