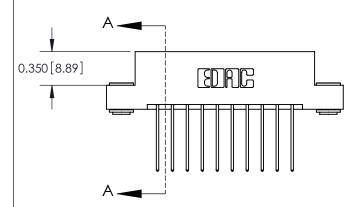

ISSUE NUMBER ORIGINAL

837/887 Series High Temp Card Edge Connector Part Number: 887-020-542-203

**EDAC INC** TORONTO, ONTARIO CANADA

THESE DRAWINGS AND SPECIFICATIONS ARE THE PROPERTY OF EDAC INC.,AND SHALL NOT BE REPRODUCED, OR COPIED OR USED AS THE BASIS FOR THE MANUFACTURE OR SALE OF APPARATUS WITHOUT WRITTEN PERMISSION.