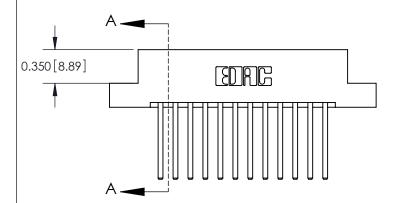

## **Contact Detail**

544-Wire Wrap .050x.025(1.27x0.64) - Tail LG=.750(19.05) .156 [3.96] Contact Spacing x .200 [5.08] Row Spacing

**See Accompanying Pages for:** 

**Contact Bend Details** 

THIS IS A C.A.D. GENERATED DRAWING DO NOT MAKE MANUAL REVISIONS TO MASTER.