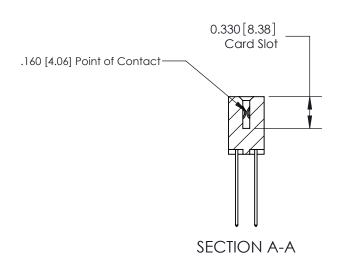

ISSUE NUMBER

ORIGINAL

1

|                     | 837/887 Series High Temp Card Edge Connector |                                                                                                                                                               | ACAD REFERENCE | NO. 837 EN       | 837 ENG MASTER |  |
|---------------------|----------------------------------------------|---------------------------------------------------------------------------------------------------------------------------------------------------------------|----------------|------------------|----------------|--|
| Contact Bend Detail |                                              | DRAWN: J.LEE                                                                                                                                                  | DATE: OC       | DATE: OCT. 06/09 |                |  |
| C01                 | Confact Bend Defail                          | Siliaci belia Delali                                                                                                                                          |                | DATE:            | DATE:          |  |
|                     | EDAC INC                                     | TORONTO, ONTARIO  CANADA  ARE THE PROPERTY OF EDAC INC., AND SHALL NOT BE REPRODUCED, OR COPIED OR USED AS THE BASIS FOR THE MANUFACTURE OR SALE OF APPARATUS | SCALE: NTS     | SHEET            | 2 <b>OF</b> 2  |  |
|                     | TORONTO, ONTARIO                             |                                                                                                                                                               | DRAWING NUMBER |                  | ISSUE          |  |
|                     | YOUR CONNECTION TO QUALITY & SERVICE         |                                                                                                                                                               | 837 Assembly   |                  | 1              |  |