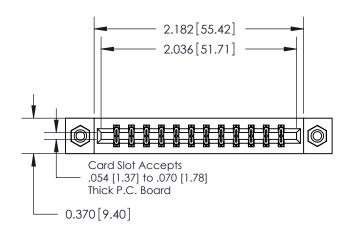

**Mounting Option** 

08-#4-40 Unified Threaded Inserts

## **Contact Detail**

544-Wire Wrap .050x.025(1.27x0.64) - Tail LG=.750(19.05) .156 [3.96] Contact Spacing x .200 [5.08] Row Spacing

**See Accompanying Pages for:** 

**Contact Bend Details** 

THIS IS A C.A.D. GENERATED DRAWING DO NOT MAKE MANUAL REVISIONS TO MASTER.