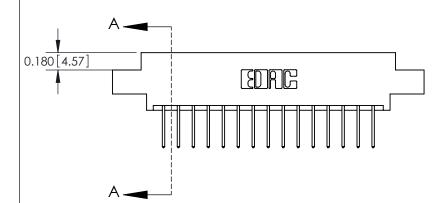

**Mounting Option** 

02-.128 (3.25) Dia. Mounting Holes

## **Contact Detail**

523-P.C. Tail .025 Sq.(0.64 Sq.) - Tail LG=.390(9.91) .156 [3.96] Contact Spacing x .200 [5.08] Row Spacing

> 2.650[67.31] 2.504[63.60] Card Slot Accepts - .054 [1.37] to .070 [1.78] Thick P.C. Board 0.370 [9.40]

THIS IS A C.A.D. GENERATED DRAWING DO NOT MAKE MANUAL REVISIONS TO MASTER.

ISSUE NUMBER

ORIGINAL

**See Accompanying Pages for:** 

**Contact Bend Details** 

| 837/887 Series High Temp Card Edge Connector |
|----------------------------------------------|
| Part Number: 887-030-523-802                 |