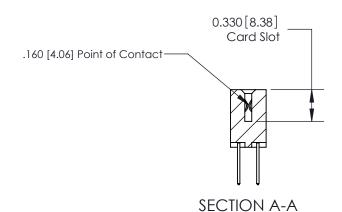

## **Contact Detail**

523-P.C. Tail .025 Sq.(0.64 Sq.) - Tail LG=.390(9.91) .156 [3.96] Contact Spacing x .200 [5.08] Row Spacing

> 2.650[67.31] 2.504[63.60] Card Slot Accepts - .054 [1.37] to .070 [1.78] Thick P.C. Board 0.370 [9.40]