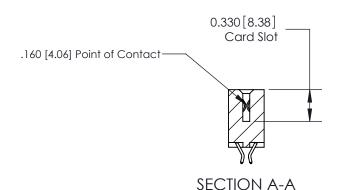

## **Contact Detail**

556-Extender Board Bend (Code 520 Contacts)

.156 [3.96] Contact Spacing x .200 [5.08] Row Spacing

THIS IS A C.A.D. GENERATED DRAWING DO NOT MAKE MANUAL REVISIONS TO MASTER.

ISSUE NUMBER

ISSUE NUMBER

ORIGINAL

1

|                     | 837/887 Series High Temp Card Edge Connector |                                                                      | ACAD REFERENCE | NO. 837 EN       | 837 ENG MASTER |  |
|---------------------|----------------------------------------------|----------------------------------------------------------------------|----------------|------------------|----------------|--|
| Contact Bend Detail |                                              | DRAWN: J.LEE                                                         | DATE: OC       | DATE: OCT. 06/09 |                |  |
|                     | Confact bend Defail                          |                                                                      | CHECKED:       | DATE:            | DATE:          |  |
|                     | EDAC INC THESE DRAWINGS AND SPECIFICATIONS   | SCALE: NTS                                                           | SHEET          | 2 <b>OF</b> 2    |                |  |
|                     | TORONTO, ONTARIO                             | CANADA OR USED AS THE BASIS FOR THE MANUFACTURE OR SALE OF APPARATUS | DRAWING NUMBER |                  | ISSUE          |  |
|                     | CANADA OF                                    |                                                                      | 837 Assembly   |                  | 1              |  |