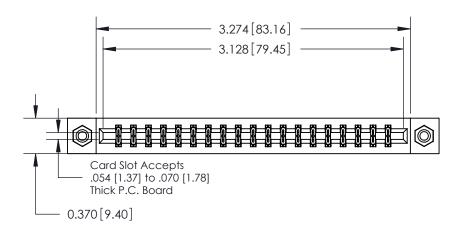

**Mounting Option** 

08-#4-40 Unified Threaded Inserts

ORIGINAL

**See Accompanying Pages for:** 

**Contact Bend Details** 

837/887 Series High Temp Card Edge Connector Part Number: 887-038-556-208

|                    | EDAC INC          |
|--------------------|-------------------|
|                    | TORONTO, ONTARIO  |
|                    | CANADA            |
| YOUR CONNECTION TO | QUALITY & SERVICE |