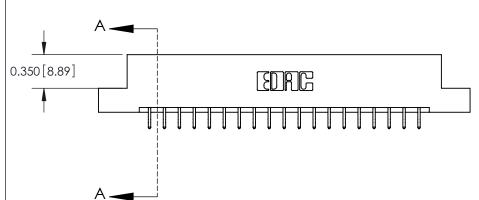

ORIGINAL

**See Accompanying Pages for:** 

**Contact Bend Details** 

837/887 Series High Temp Card Edge Connector Part Number: 887-038-556-208

|                    | EDAC INC          |
|--------------------|-------------------|
|                    | TORONTO, ONTARIO  |
|                    | CANADA            |
| YOUR CONNECTION TO | QUALITY & SERVICE |