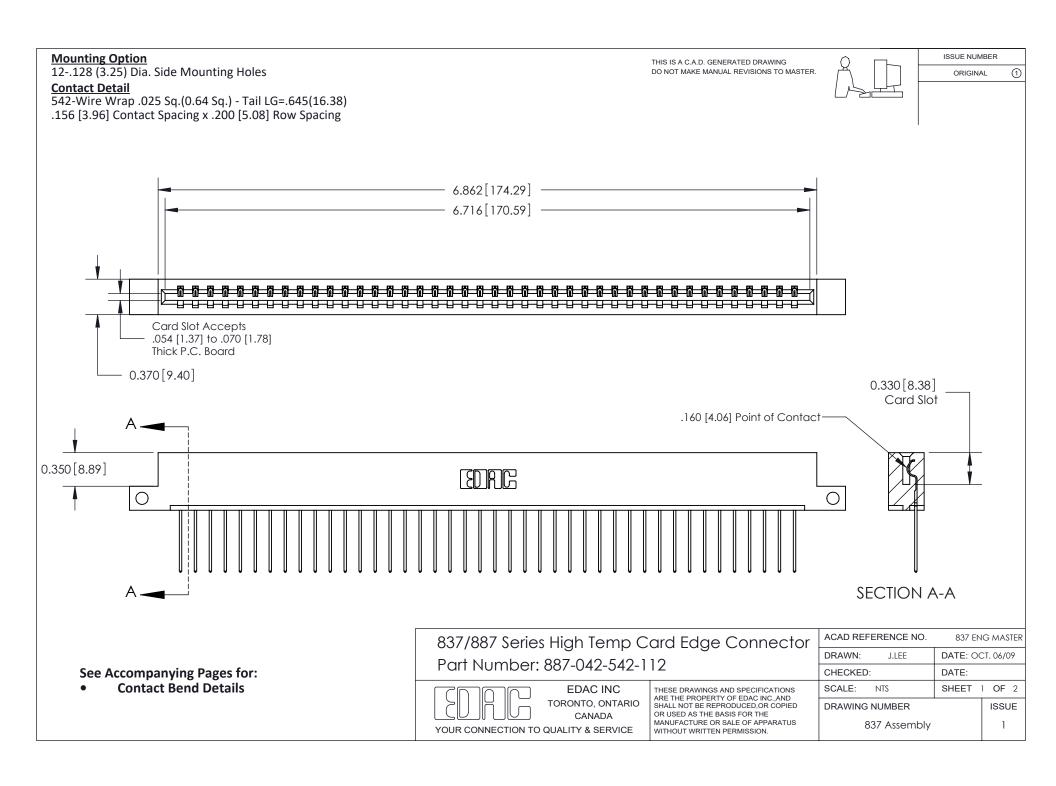

ISSUE NUMBER

ORIGINAL

1

|  | 837/887 Series High Temp Card Edge Connector<br>Contact Bend Detail   |                                                                                                                                                                                                  | ACAD REFERENCE | NO. 837 EN | 837 ENG MASTER   |  |
|--|-----------------------------------------------------------------------|--------------------------------------------------------------------------------------------------------------------------------------------------------------------------------------------------|----------------|------------|------------------|--|
|  |                                                                       |                                                                                                                                                                                                  | DRAWN: J.LEE   | DATE: OC   | DATE: OCT. 06/09 |  |
|  |                                                                       |                                                                                                                                                                                                  | CHECKED:       | DATE:      | DATE:            |  |
|  | EDAC INC TORONTO, ONTARIO CANADA YOUR CONNECTION TO QUALITY & SERVICE | THESE DRAWINGS AND SPECIFICATIONS ARE THE PROPERTY OF EDAC INC.,AND SHALL NOT BE REPRODUCED, OR COPIED OR USED AS THE BASIS FOR THE MANUFACTURE OR SALE OF APPARATUS WITHOUT WRITTEN PERMISSION. | SCALE: NTS     | SHEET      | 2 <b>OF</b> 2    |  |
|  |                                                                       |                                                                                                                                                                                                  | DRAWING NUMBER |            | ISSUE            |  |
|  |                                                                       |                                                                                                                                                                                                  | 837 Assembly   |            | 1                |  |