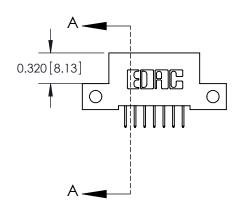

**Mounting Option** 

12-.128 (3.25) Dia. Side Mounting Holes

## **Contact Detail**

524-P.C. Tail .018 Sq.(0.46 Sq.) - Tail LG=.185(4.70) .100 [2.54] Contact Spacing x .200 [5.08] Row Spacing





**See Accompanying Pages for:** 

- **Contact Bend Details**
- **Mounting Options**



.240 [6.10] Point of Contact-

842/892 Series High Temp Card Edge Connector Part Number: 892-007-524-112

YOUR CONNECTION TO QUALITY & SERVICE

842 ENG MASTER J.LEE DATE: OCT. 06/09 SHEET 1 OF 3

**SECTION A-A** 

842 Assembly

THIS IS A C.A.D. GENERATED DRAWING DO NOT MAKE MANUAL REVISIONS TO MASTER

ORIGINAL (1)



| 842/892 Series High Temp Card Edge Connector<br>Contact Bend Detail |                                                                                                 | ACAD REFERENCE NO. 842 ENG MASTER |             |                  |        |
|---------------------------------------------------------------------|-------------------------------------------------------------------------