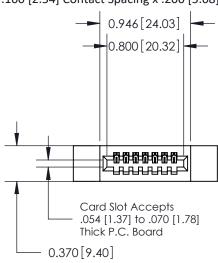

## **Contact Detail**

524-P.C. Tail .018 Sq.(0.46 Sq.) - Tail LG=.185(4.70) .100 [2.54] Contact Spacing x .200 [5.08] Row Spacing

**See Accompanying Pages for:** 

- **Contact Bend Details**
- **Mounting Options**

.240 [6.10] Point of Contact-

842/892 Series High Temp Card Edge Connector Part Number: 892-007-524-112

YOUR CONNECTION TO QUALITY & SERVICE

842 ENG MASTER J.LEE DATE: OCT. 06/09 SHEET 1 OF 3

**SECTION A-A** 