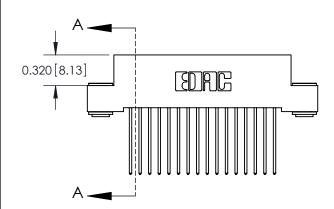

.240 [6.10] Point of Contact-

842/892 Series High Temp Card Edge Connector Part Number: 892-016-542-103

YOUR CONNECTION TO QUALITY & SERVICE

CANADA

842 ENG MASTER J.LEE DATE: OCT. 06/09 SHEET 1 OF 3

**SECTION A-A** 

842 Assembly

THIS IS A C.A.D. GENERATED DRAWING DO NOT MAKE MANUAL REVISIONS TO MASTER

ORIGINAL (1)

| 842/892 Series High Temp Card Edge Connector<br>Contact Bend Detail |                                                                                                 | ACAD REFERENCE NO. 842 ENG MASTER |             |                  |        |
|---------------------------------------------------------------------|-------------------------------------------------------------------------------------------------|-----------------------------------|-------------|------------------|--------|
|                                                                     |                                                                                                 | DRAWN:                            | J.LEE       | DATE: OCT. 06/09 |        |
|                                                                     |                                                                                                 | CHECKED:                          |             | DATE:            |        |
| EDAC INC                                                            | THESE DRAWINGS AND SPECIFICATIONS ARE THE PROPERTY OF EDAC INCAND                               | SCALE:                            | NTS         | SHEET :          | 2 OF 3 |
| TORONTO, ONTARIO                                                    | SHALL NOT BE REPRODUCED,OR COPIED OR USED AS THE BASIS FOR THE MANUFACTURE OR SALE OF APPARATUS | DRAWING                           | NUMBER      |                  | ISSUE  |
| YOUR CONNECTION TO QUALITY & SERVICE                                |                                                                                                 | 8                                 | 42 Assembly |                  | 1      |