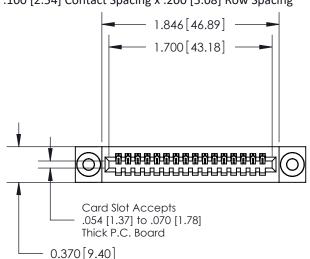

## **Contact Detail**

542-Wire Wrap .025 Sq.(0.64 Sq.) - Tail LG=.655(16.64) .100 [2.54] Contact Spacing x .200 [5.08] Row Spacing

**See Accompanying Pages for:** 

- **Contact Bend Details**
- **Mounting Options**

.240 [6.10] Point of Contact-

842/892 Series High Temp Card Edge Connector Part Number: 892-016-542-103

YOUR CONNECTION TO QUALITY & SERVICE

CANADA

842 ENG MASTER J.LEE DATE: OCT. 06/09 SHEET 1 OF 3

**SECTION A-A** 