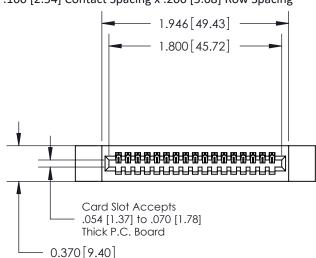

## **Contact Detail**

542-Wire Wrap .025 Sq.(0.64 Sq.) - Tail LG=.655(16.64) .100 [2.54] Contact Spacing x .200 [5.08] Row Spacing

**See Accompanying Pages for:** 

- **Contact Bend Details**
- **Mounting Options**

.240 [6.10] Point of Contact-

842/892 Series High Temp Card Edge Connector Part Number: 892-017-542-112

YOUR CONNECTION TO QUALITY & SERVICE

CANADA

842 ENG MASTER J.LEE DATE: OCT. 06/09 SHEET 1 OF 3

**SECTION A-A** 