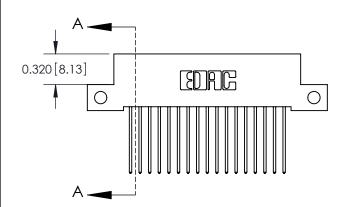

**Mounting Option** 

12-.128 (3.25) Dia. Side Mounting Holes

## **Contact Detail**

542-Wire Wrap .025 Sq.(0.64 Sq.) - Tail LG=.655(16.64) .100 [2.54] Contact Spacing x .200 [5.08] Row Spacing





**See Accompanying Pages for:** 

- **Contact Bend Details**
- **Mounting Options**



.240 [6.10] Point of Contact-

842/892 Series High Temp Card Edge Connector Part Number: 892-017-542-112

YOUR CONNECTION TO QUALITY & SERVICE

CANADA

842 ENG MASTER J.LEE DATE: OCT. 06/09 SHEET 1 OF 3

**SECTION A-A** 

842 Assembly

THIS IS A C.A.D. GENERATED DRAWING DO NOT MAKE MANUAL REVISIONS TO MASTER

ORIGINAL (1)



| 842/892 Series High Temp Card Edge Connector<br>Contact Bend Detail |                                                                                                  | ACAD REFERENCE NO. 842 ENG MASTER |             |                  |        |
|---------------------------------------------------------------------|----------------------------------------------------------------