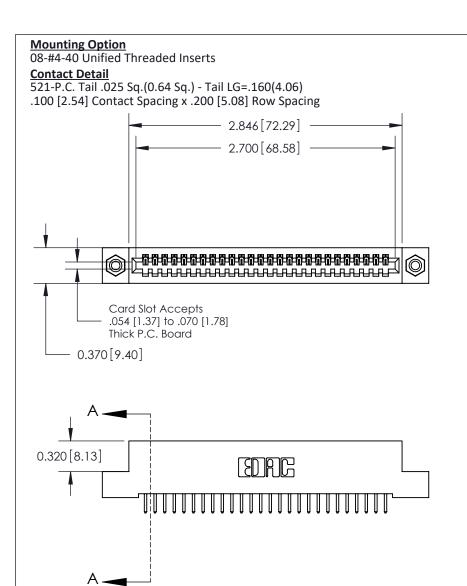

.240 [6.10] Point of Contact-

## **See Accompanying Pages for:**

- **Contact Bend Details**
- **Mounting Options**

842/892 Series High Temp Card Edge Connector Part Number: 892-026-521-108

CANADA

| ACAD INLI LINEIL NO. 042 ENG MASIER |                  |  |
|-------------------------------------|------------------|--|
| DRAWN: J.LEE                        | DATE: OCT. 06/09 |  |
| CHECKED:                            | DATE:            |  |
| SCALE: NTS                          | SHEET 1 OF 3     |  |
| DRAWING NUMBER                      | ISSUE            |  |