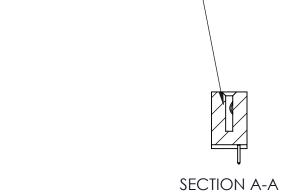

842 Assembly

THIS IS A C.A.D. GENERATED DRAWING DO NOT MAKE MANUAL REVISIONS TO MASTER

ORIGINAL (1)

| 842/892 Series High Temp Card Edge Connector<br>Contact Bend Detail |                                                                   | ACAD REFERENCE NO. 842 ENG MASTER |             |                         |        |
|---------------------------------------------------------------------|-------------------------------------------------------------------|-----------------------------------|-------------|-------------------------|--------|
|                                                                     |                                                                   | DRAWN:                            | J.LEE       | DATE: <b>OCT. 06/09</b> |        |
|                                                                     |                                                                   | CHECKE                            | ):          | DATE:                   |        |
| EDAC INC                                                            | THESE DRAWINGS AND SPECIFICATIONS ARE THE PROPERTY OF EDAC INCAND | SCALE:                            | NTS         | SHEET :                 | 2 OF 3 |
| TORONTO, ONTARIO                                                    | SHALL NOT BE REPRODUCED, OR COPIED OR USED AS THE BASIS FOR THE   | DRAWING                           | NUMBER      |                         | ISSUE  |
| YOUR CONNECTION TO QUALITY & SERVICE                                | MANUFACTURE OR SALE OF APPARATUS WITHOUT WRITTEN PERMISSION.      | 8                                 | 42 Assembly |                         | 1      |