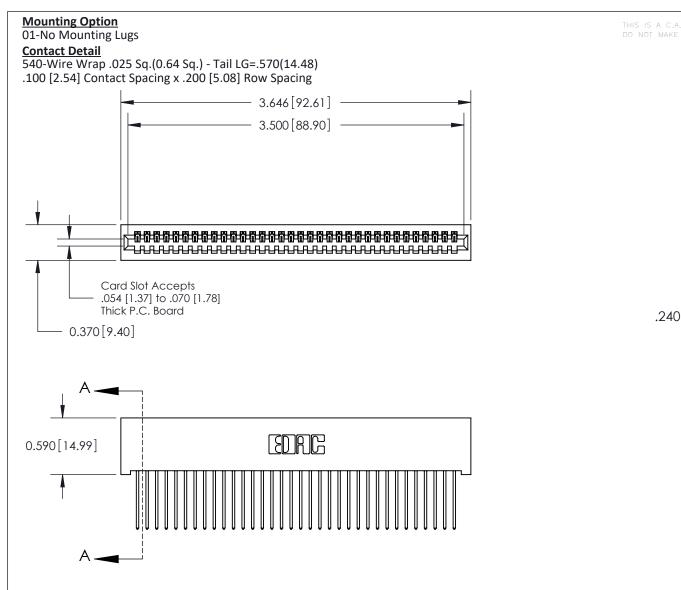

.240 [6.10] Point of Contact-

## **See Accompanying Pages for:**

- **Contact Bend Details**
- **Mounting Options**

842/892 Series High Temp Card Edge Connector Part Number: 892-034-540-101

YOUR CONNECTION TO QUALITY & SERVICE

| ACAD REFERENCE N | 842 ENG MASTER   |  |  |  |
|------------------|------------------|--|--|--|
| DRAWN: J.LEE     | DATE: OCT. 06/09 |  |  |  |
| CHECKED:         | DATE:            |  |  |  |
| SCALE: NTS       | SHEET 1 OF 3     |  |  |  |
| DRAWING NUMBER   | ISSUE            |  |  |  |