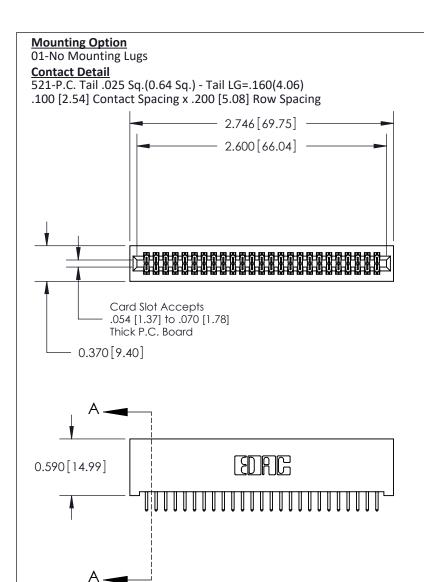

THIS IS A C.A.D. GENERATED DRAWING DO NOT MAKE MANUAL REVISIONS TO MASTER

ISSUE NUMBER

ORIGINAL

1

| 842/892 Series High Temp Card Edge Co<br>Mounting Options  | DRAWN: J.LEE DATE: OCT. 06/09  CHECKED: DATE: |
|------------------------------------------------------------|-----------------------------------------------|
| EDAC INC THESE DRAWINGS AND S ARE THE PROPERTY OF          |                                               |
|                                                            | DUCED,OR COPIED DRAWING NUMBER ISSUE          |
| YOUR CONNECTION TO QUALITY & SERVICE WITHOUT WRITTEN PERMI |                                               |