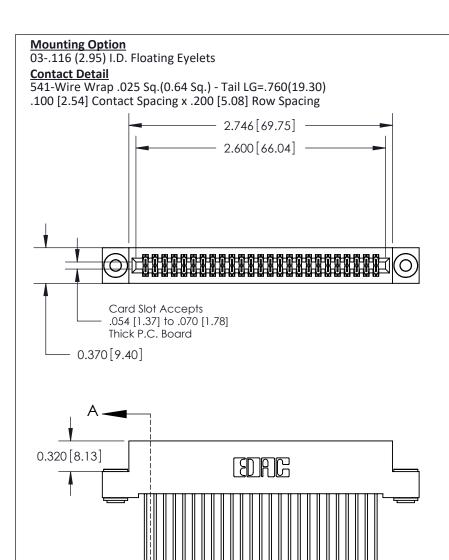

.240 [6.10] Point of Contact-

842/892 Series High Temp Card Edge Connector Part Number: 892-050-541-203

YOUR CONNECTION TO QUALITY & SERVICE

CANADA

J.LEE DATE: OCT. 06/09 SHEET 1 OF 3

SECTION A-A

842 Assembly

842 ENG MASTER