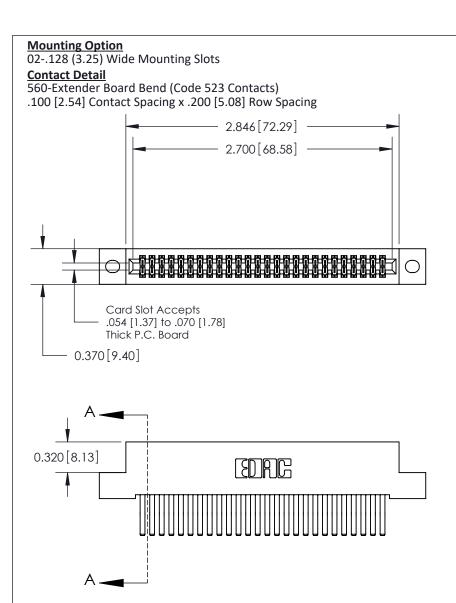

THIS IS A C.A.D. GENERATED DRAWING DO NOT MAKE MANUAL REVISIONS TO MASTER

ISSUE NUMBER

ORIGINAL

1

| 842/892 Series High Temp Card Edge Co<br>Mounting Options  | DRAWN: J.LEE DATE: OCT. 06/09  CHECKED: DATE: |
|------------------------------------------------------------|-----------------------------------------------|
| EDAC INC THESE DRAWINGS AND S ARE THE PROPERTY OF          |                                               |
|                                                            | DUCED,OR COPIED DRAWING NUMBER ISSUE          |
| YOUR CONNECTION TO QUALITY & SERVICE WITHOUT WRITTEN PERMI |                                               |