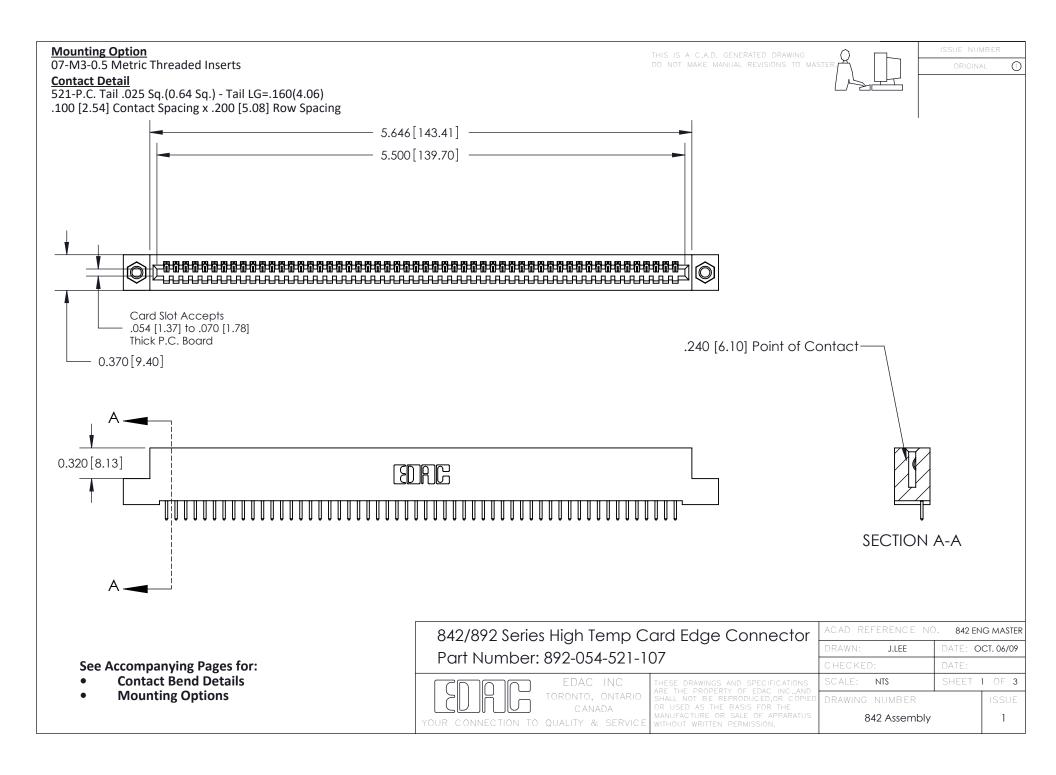

THIS IS A C.A.D. GENERATED DRAWING DO NOT MAKE MANUAL REVISIONS TO MASTER

ORIGINAL (1)



| 842/892 Series High Temp Card Edge Connector<br>Contact Bend Detail |                                                                                                 | ACAD REFERENCE NO. 842 ENG MASTER |             |                  |        |
|---------------------------------------------------------------------|-------------------------------------------------------------------------------------------------|-----------------------------------|-------------|------------------|--------|
|                                                                     |                                                                                                 | DRAWN:                            | J.LEE