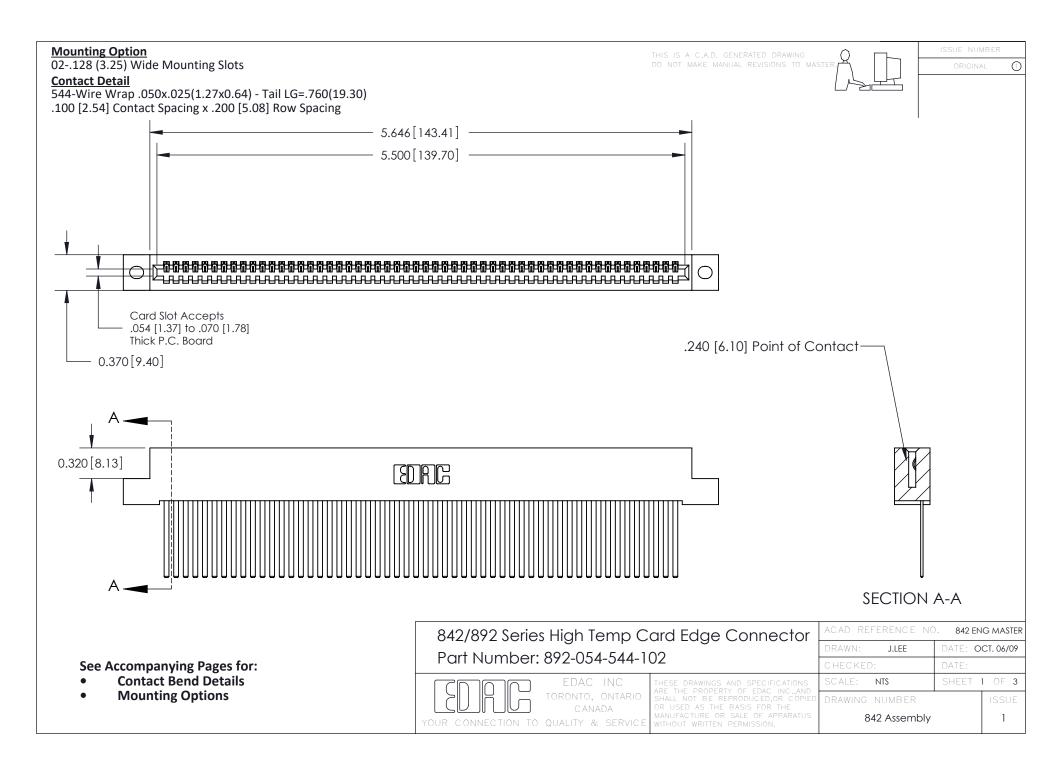

THIS IS A C.A.D. GENERATED DRAWING DO NOT MAKE MANUAL REVISIONS TO MASTER

ORIGINAL (1)



| 842/892 Series High Temp Card Edge Connector<br>Contact Bend Detail |                                                                                                 | ACAD REFERENCE NO. 842 ENG MASTER |             |                  |        |
|---------------------------------------------------------------------|-------------------------------------------------------------------------------------------------|-----------------------------------|-------------|------------------|--------|
|                                                                     |                                                                                                 | DRAWN:                            | J.LEE