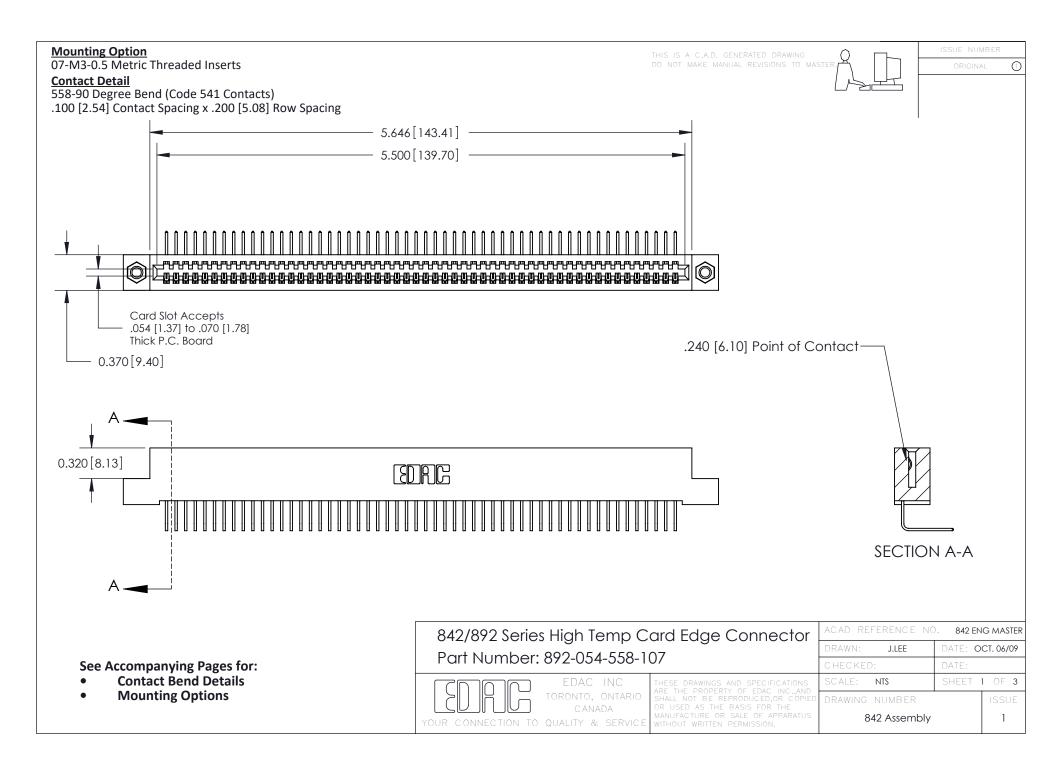

THIS IS A C.A.D. GENERATED DRAWING DO NOT MAKE MANUAL REVISIONS TO MASTER

ORIGINAL (1)



| 842/892 Series High Temp Card Edge Connector<br>Contact Bend Detail |                                                                                                 | ACAD REFERENCE NO. 842 ENG MASTER |             |                  |        |
|---------------------------------------------------------------------|-------------------------------------------------------------------------------------------------|-----------------------------------|-------------|------------------|--------|
|                                                                     |                                                                                                 | DRAWN:                            | J.LEE