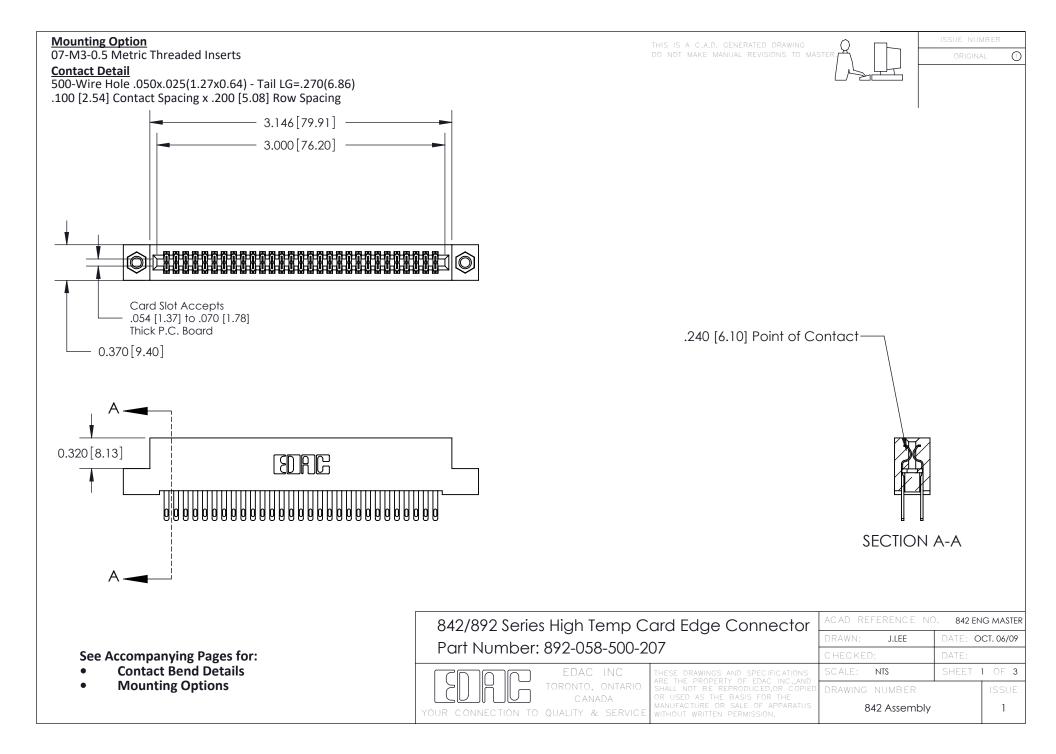

THIS IS A C.A.D. GENERATED DRAWING DO NOT MAKE MANUAL REVISIONS TO MASTER

ISSUE NUMBE

ORIGINAL

1

| 842/892 Series High Temp Card Edge Connector<br>Contact Bend Detail                            |                                                                   | ACAD REFERENCE NO. 842 ENG MASTER |       |                         |        |
|------------------------------------------------------------------------------------------------|-------------------------------------------------------------------|-----------------------------------|-------|-------------------------|--------|
|                                                                                                |                                                                   | DRAWN: .                          | J.LEE | DATE: <b>OCT. 06/09</b> |        |
|                                                                                                |                                                                   | CHECKED:                          |       | DATE:                   |        |
| EDAC INC                                                                                       | THESE DRAWINGS AND SPECIFICATIONS ARE THE PROPERTY OF EDAC INCAND | SCALE: NTS                        |       | SHEET 2                 | 2 OF 3 |
| TORONTO, ONTARIO                                                                               | SHALL NOT BE REPRODUCED, OR COPIED OR USED AS THE BASIS FOR THE   | DRAWING NUI                       | MBER  |                         | ISSUE  |
| CANADA  OR USED AS THE BASIS FOR THE MANUFACTURE OR SALE OF APPARA WITHOUT WRITTEN PERMISSION. |                                                                   | 842 Assembly                      |       | 1                       |        |