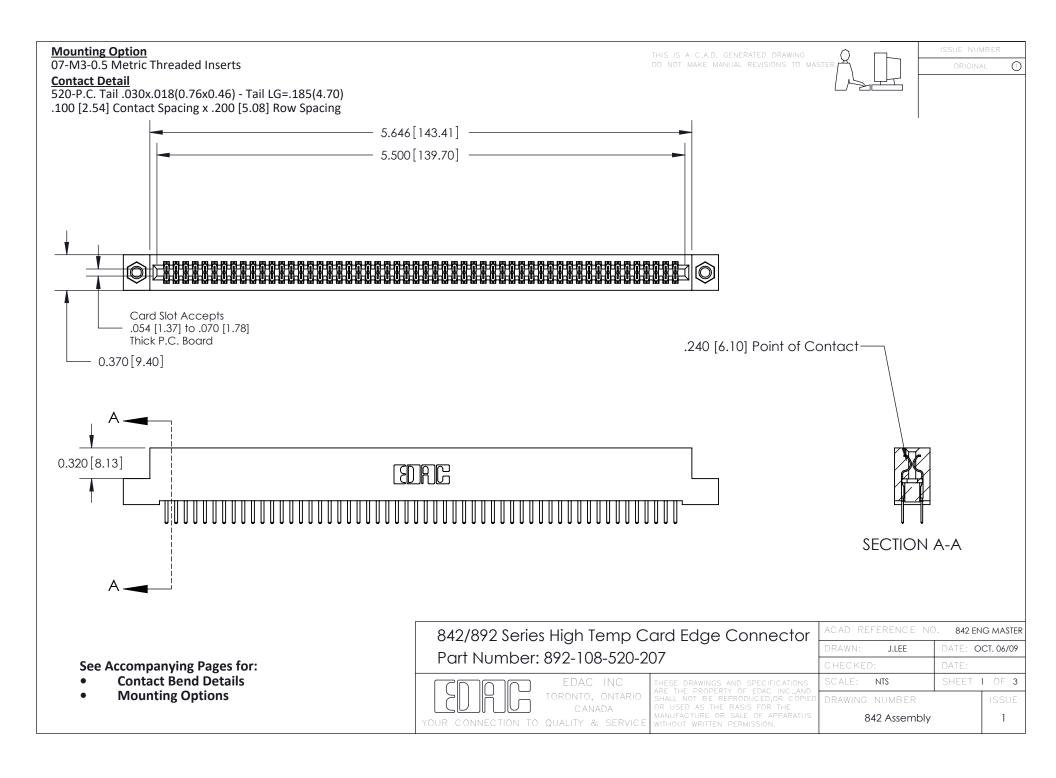

THIS IS A C.A.D. GENERATED DRAWING DO NOT MAKE MANUAL REVISIONS TO MASTER

ORIGINAL (1)



| 842/892 Series High Temp Card Edge Connector<br>Contact Bend Detail |                                                                                                 | ACAD REFERENCE NO. 842 ENG MASTER |             |                  |        |
|---------------------------------------------------------------------|-------------------------------------------------------------------------------------------------|-----------------------------------|-------------|------------------|--------|
|                                                                     |                                                                                                 | DRAWN:                            | J.LEE