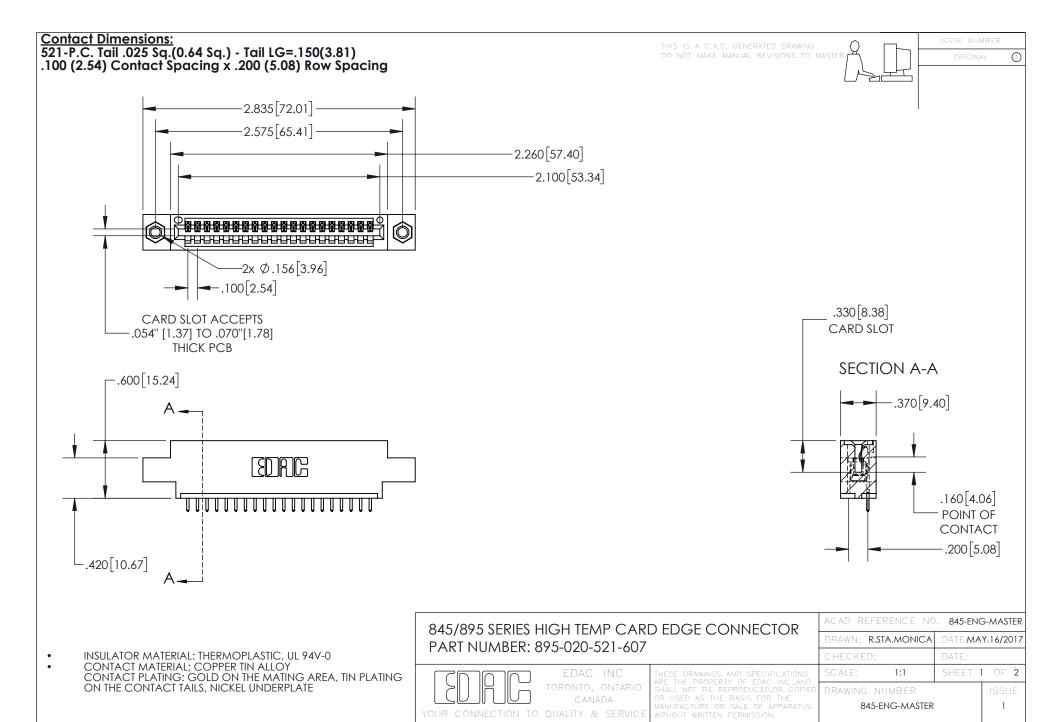

INSULATOR MATERIAL: THERMOPLASTIC POLYESTER, UL 94V-0 DAP MATERIAL AVAILABLE UPON REQUEST

**Contact Code 558** 

CONTACT MATERIAL; COPPER ALLOY CONTACT PLATING: GOLD ON THE MATING AREA, TIN PLATING ON THE CONTACT TAILS, NICKEL UNDERPLATE

## 845/895 SERIES HIGH TEMP CARD EDGE CONNECTOR CONTACT CODE 555,556,558,559,560 DIMENSIONS

YOUR CONNECTION TO QUALITY & SERVICE

Contact Code 559

|   | ACAD REFERENCE NO. 845-ENG-MASTER |                  |  |
|---|-----------------------------------|------------------|--|
|   | DRAWN: R.STA.MONICA               | DATE:MAY.16/2017 |  |
|   | CHECKED:                          | DATE:            |  |
|   | SCALE: 1:1                        | SHEET 2 OF 2     |  |
| D | DRAWING NUMBER                    | ISSUE            |  |

Contact Code 560