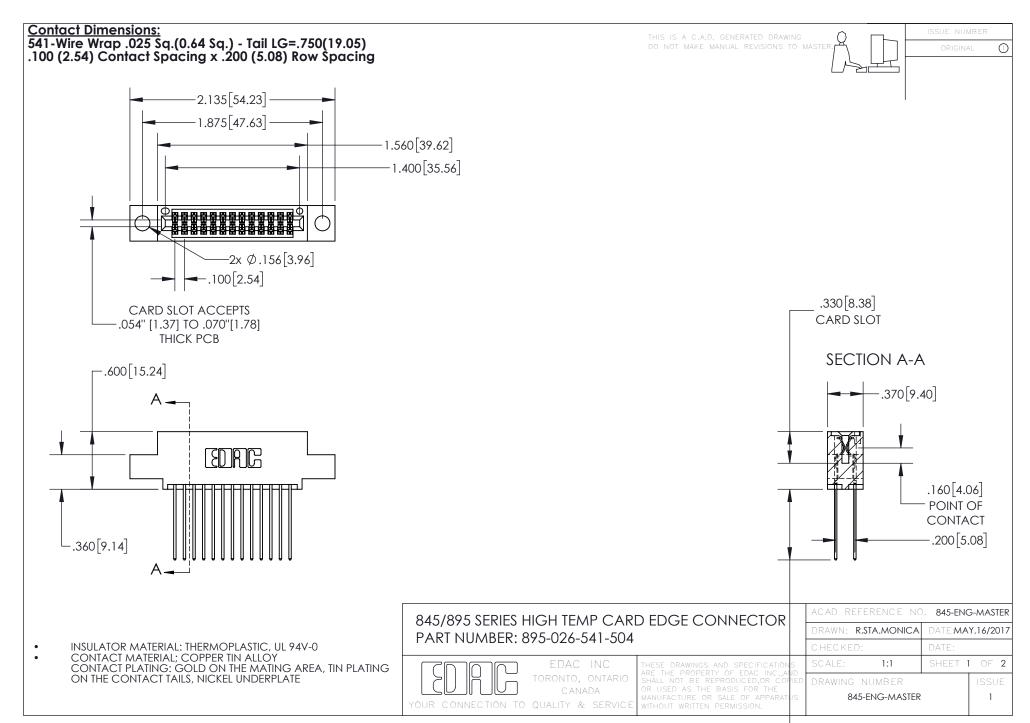

INSULATOR MATERIAL: THERMOPLASTIC POLYESTER, UL 94V-0 DAP MATERIAL AVAILABLE UPON REQUEST

**Contact Code 558** 

CONTACT MATERIAL; COPPER ALLOY CONTACT PLATING: GOLD ON THE MATING AREA, TIN PLATING ON THE CONTACT TAILS, NICKEL UNDERPLATE

## 845/895 SERIES HIGH TEMP CARD EDGE CONNECTOR CONTACT CODE 555,556,558,559,560 DIMENSIONS

YOUR CONNECTION TO QUALITY & SERVICE

Contact Code 559

|   | ACAD REFERENCE NO. 845-ENG-MASTER |                  |  |
|---|-----------------------------------|------------------|--|
|   | DRAWN: R.STA.MONICA               | DATE:MAY.16/2017 |  |
|   | CHECKED:                          | DATE:            |  |
|   | SCALE: 1:1                        | SHEET 2 OF 2     |  |
| D | DRAWING NUMBER                    | ISSUE            |  |

Contact Code 560

845-ENG-MASTER