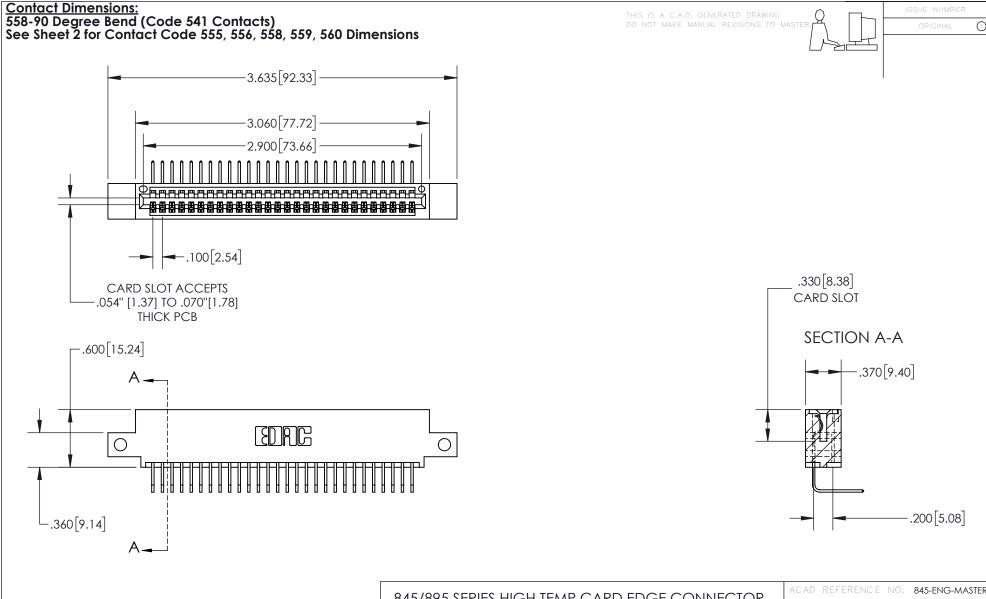

845-ENG-MASTER

INSULATOR MATERIAL: THERMOPLASTIC POLYESTER, UL 94V-0 DAP MATERIAL AVAILABLE UPON REQUEST

**Contact Code 558** 

CONTACT MATERIAL; COPPER ALLOY CONTACT PLATING: GOLD ON THE MATING AREA, TIN PLATING ON THE CONTACT TAILS, NICKEL UNDERPLATE

## 845/895 SERIES HIGH TEMP CARD EDGE CONNECTOR CONTACT CODE 555,556,558,559,560 DIMENSIONS

YOUR CONNECTION TO QUALITY & SERVICE

Contact Code 559

|   | ACAD REFERENCE NO   | . 845-ENG-MASTER |
|---|---------------------|------------------|
|   | DRAWN: R.STA.MONICA | DATE:MAY.16/2017 |
|   | CHECKED:            | DATE:            |
|   | SCALE: 1:1          | SHEET 2 OF 2     |
| D | DRAWING NUMBER      | ISSUE            |