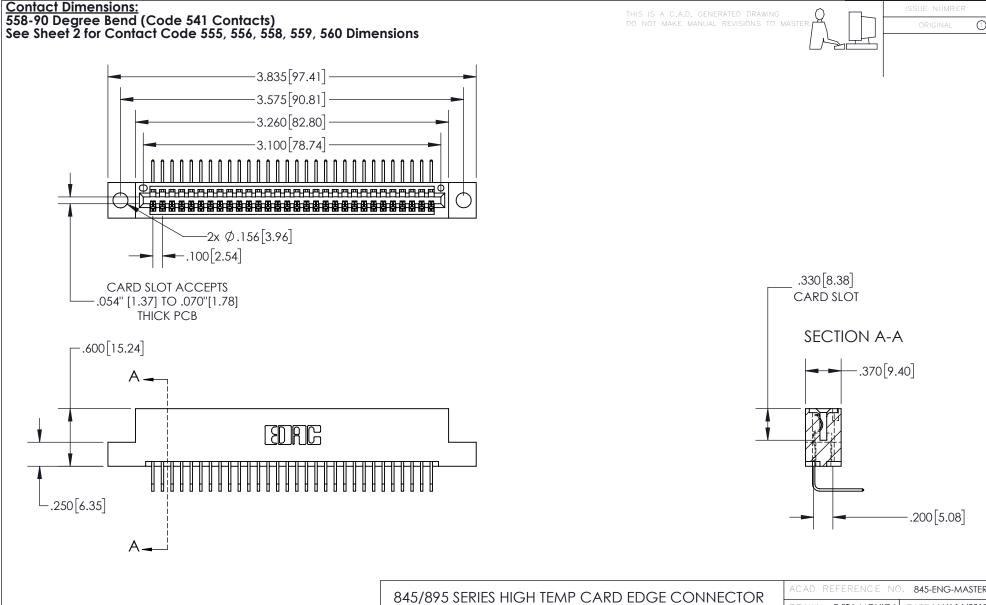

INSULATOR MATERIAL: THERMOPLASTIC, UL 94V-0

CONTACT MATERIAL; COPPER TIN ALLOY
CONTACT PLATING: GOLD ON THE MATING AREA, TIN PLATING
ON THE CONTACT TAILS, NICKEL UNDERPLATE

| 845/895 SERIES HIGH TEMP CARD EDGE CONNECTO | R |
|---------------------------------------------|---|
| PART NUMBER: 895-030-558-104                |   |

845-ENG-MASTER

INSULATOR MATERIAL: THERMOPLASTIC POLYESTER, UL 94V-0 DAP MATERIAL AVAILABLE UPON REQUEST

**Contact Code 558** 

CONTACT MATERIAL; COPPER ALLOY CONTACT PLATING: GOLD ON THE MATING AREA, TIN PLATING ON THE CONTACT TAILS, NICKEL UNDERPLATE