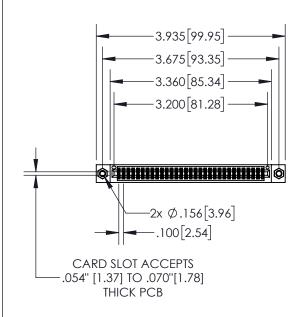

| 845/895 SERIES HIGH TEMP CARD EDGE CONNECTOR |
|----------------------------------------------|
| PART NUMBER: 895-062-523-207                 |

|   | THE REPERCENCE HO. CICENOMINOTES |                  |       |  |
|---|----------------------------------|------------------|-------|--|
|   | DRAWN: R.STA.MONICA              | DATE:MAY.16/2017 |       |  |
|   | CHECKED:                         | DATE:            |       |  |
|   | SCALE: 1:2                       | SHEET '          | OF 2  |  |
| D | DRAWING NUMBER                   |                  | ISSUE |  |
|   | 0.45 ENIO 1.446TED               |                  | ,     |  |