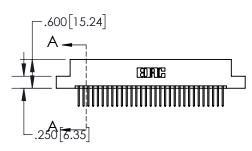

1

| .330[8.38]<br>CARD SLOT                  |  |  |  |  |
|------------------------------------------|--|--|--|--|
| .370[9.40]                               |  |  |  |  |
| SECTION A-A                              |  |  |  |  |
| .160[4.06]<br>.150[3.8] POINT OF CONTACT |  |  |  |  |
| 200[5.08]                                |  |  |  |  |