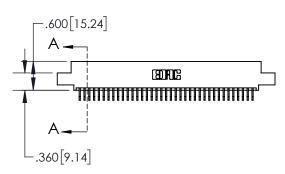

INSULATOR MATERIAL: THERMOPLASTIC, UL 94V-0

| .330[8.38]<br>CARD SLOT     |  |  |  |  |
|-----------------------------|--|--|--|--|
| .370[9.40]                  |  |  |  |  |
| SECTION A-A                 |  |  |  |  |
| .160[4.06] POINT OF CONTACT |  |  |  |  |
| .200[5.08]                  |  |  |  |  |