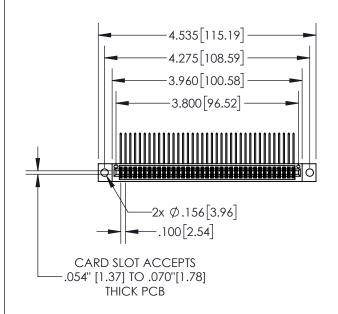

## **Contact Dimensions:**

559-90 Degree Bend (Code 541 Contacts) See Sheet 2 for Contact Code 555, 556, 558, 559, 560 Dimensions

- 845/895 SERIES HIGH TEMP CARD FDGF CONNECTOR PART NUMBER:
- CONTACT MATERIAL; COPPER TIN ALLOY
  CONTACT PLATING: GOLD ON THE MATING AREA, TIN PLATING
  ON THE CONTACT TAILS, NICKEL UNDERPLATE

ACAD REFERENCE NO. 845-ENG-MASTER

| : 895-074-559-504                                                                                                              | MAY.16/2017 |  |  |
|--------------------------------------------------------------------------------------------------------------------------------|-------------|--|--|
| CHECKED: DATE:                                                                                                                 |             |  |  |
| EDAC INC THESE DRAWINGS AND SPECIFICATIONS ARE THE PROPERTY OF EDAC INC., AND                                                  | T 1 OF 2    |  |  |
| TORONIO, ONIARIO SHALL NOT BE REPRODUCED,OR COPIED DRAWING NUMBER                                                              | ISSUE       |  |  |
| OR USED AS THE BASIS FOR THE MANUFACTURE OR SALE OF APPARATUS  O QUALITY & SERVICE WITHOUT WRITTEN PERMISSION.  845-ENG-MASTER | 1           |  |  |