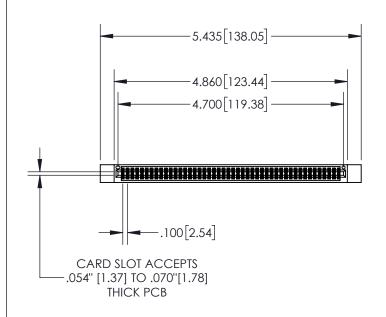

## **Contact Dimensions:**

555-Extender Board Bend (Code 500 Contacts)
See Sheet 2 for Contact Code 555, 556, 558, 559, 560 Dimensions

- 845/895 SERIES HIGH TEMP CARD EDGE CONNECTOR PART NUMBER: 895-09 INSULATOR MATERIAL: THERMOPLASTIC, UL 94V-0
- CONTACT MATERIAL; COPPER TIN ALLOY
  CONTACT PLATING: GOLD ON THE MATING AREA, TIN PLATING
  ON THE CONTACT TAILS, NICKEL UNDERPLATE

ACAD REFERENCE NO. 845-ENG-MASTER

| <sup>1</sup> 2-555-212 |                                                                     | DRAWN: R.STA.MONICA |              | DATE:MAY.16/2017 |       |
|------------------------|---------------------------------------------------------------------|---------------------|--------------|------------------|-------|
|                        |                                                                     | CHECKED:            |              | DATE:            |       |
| AC INC                 | THESE DRAWINGS AND SPECIFICATIONS ARE THE PROPERTY OF EDAC INC.,AND | SCALE:              | 1:2          | SHEET 1          | OF 2  |
| TO, ONTARIO            | SHALL NOT BE REPRODUCED,OR COPIED<br>OR USED AS THE BASIS FOR THE   | DRAWING             | NUMBER       |                  | ISSUE |
| CANADA<br>Y & SERVICE  | MANUFACTURE OR SALE OF APPARATUS<br>WITHOUT WRITTEN PERMISSION.     | 84                  | 5-ENG-MASTER |                  | 1     |