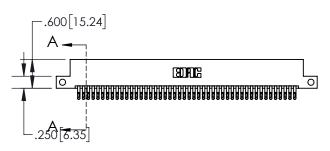

| .330[8.38]<br>CARD SLOT           |  |  |  |  |  |
|-----------------------------------|--|--|--|--|--|
| 370[9.40]<br>SECTION A-A          |  |  |  |  |  |
| .160[4.06]<br>POINT OF<br>CONTACT |  |  |  |  |  |
| .200[5.08]                        |  |  |  |  |  |

ACAD REFERENCE NO. 845-ENG-MASTER

| <sup>1</sup> 2-555-212 |                                                                     | DRAWN: R.STA.MONICA |              | DATE:MAY.16/2017 |       |
|------------------------|---------------------------------------------------------------------|---------------------|--------------|------------------|-------|
|                        |                                                                     | CHECKED:            |              | DATE:            |       |
| AC INC                 | THESE DRAWINGS AND SPECIFICATIONS ARE THE PROPERTY OF EDAC INC.,AND | SCALE:              | 1:2          | SHEET 1          | OF 2  |
| TO, ONTARIO            | SHALL NOT BE REPRODUCED,OR COPIED<br>OR USED AS THE BASIS FOR THE   | DRAWING             | NUMBER       |                  | ISSUE |
| CANADA<br>Y & SERVICE  | MANUFACTURE OR SALE OF APPARATUS<br>WITHOUT WRITTEN PERMISSION.     | 84                  | 5-ENG-MASTER |                  | 1     |