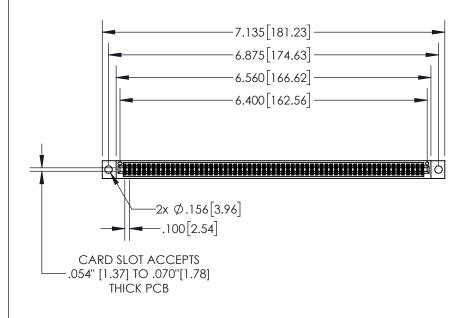

## 845/895 SERIES HIGH TEMP CARD EDGE CONNECTOR PART NUMBER: 895-126-555-204

YOUR CONNECTION TO QUALITY & SERVICE

1:2 SHEET 1 OF 2 845-ENG-MASTER

ACAD REFERENCE NO. 845-ENG-MASTER

DATE:MAY.16/2017

DRAWN: R.STA.MONICA