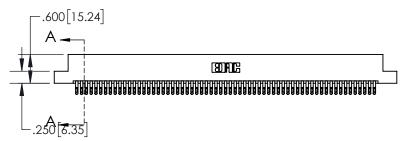

## **Contact Dimensions:**

555-Extender Board Bend (Code 500 Contacts)
See Sheet 2 for Contact Code 555, 556, 558, 559, 560 Dimensions

1

| .330[8.38]<br>CARD SLOT     |  |  |  |  |
|-----------------------------|--|--|--|--|
| .370[9.40]                  |  |  |  |  |
| SECTION A-A                 |  |  |  |  |
| .160[4.06] POINT OF CONTACT |  |  |  |  |
| 200[5.08]                   |  |  |  |  |

## 845/895 SERIES HIGH TEMP CARD EDGE CONNECTOR PART NUMBER: 895-126-555-204

YOUR CONNECTION TO QUALITY & SERVICE

1:2 SHEET 1 OF 2 845-ENG-MASTER

ACAD REFERENCE NO. 845-ENG-MASTER

DATE:MAY.16/2017

DRAWN: R.STA.MONICA