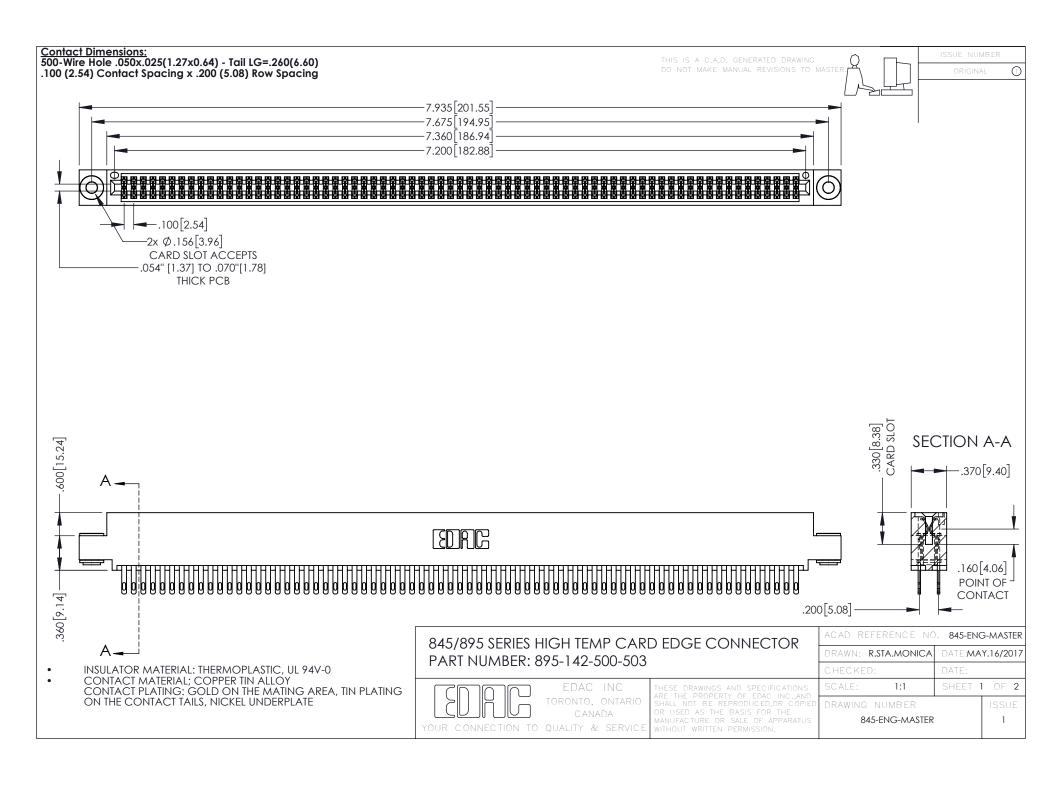

## 845/895 SERIES HIGH TEMP CARD EDGE CONNECTOR CONTACT CODE 555,556,558,559,560 DIMENSIONS

YOUR CONNECTION TO QUALITY & SERVICE

|   | ACAD REFERENCE NO. 845-ENG-MASTER |                  |
|---|-----------------------------------|------------------|
|   | DRAWN: R.STA.MONICA               | DATE:MAY.16/2017 |
|   | CHECKED:                          | DATE:            |
|   | SCALE: 1:1                        | SHEET 2 OF 2     |
| D | DRAWING NUMBER                    | ISSUE            |

845-ENG-MASTER