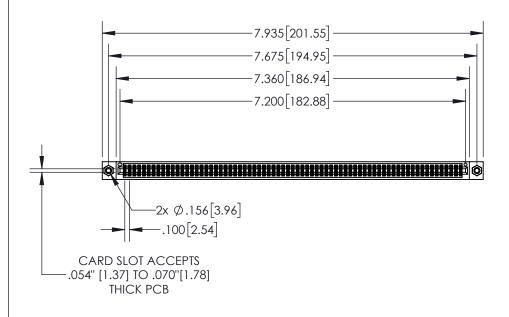

**Contact Dimensions:** 542-Wire Wrap .025 Sq.(0.64 Sq.) - Tail LG=.645(16.38) .100 (2.54) Contact Spacing x .200 (5.08) Row Spacing

1

| .330[8.38]<br>CARD SLOT |                                   |  |
|-------------------------|-----------------------------------|--|
| -                       | .370[9.40]                        |  |
|                         | SECTION A-A                       |  |
| <u> </u>                |                                   |  |
| .150 [3.81]             | .160[4.06]<br>POINT OF<br>CONTACT |  |
| _                       | <b>-</b> 200[5.08]                |  |

INSULATOR MATERIAL: THERMOPLASTIC, UL 94V-0

CONTACT MATERIAL; COPPER TIN ALLOY
CONTACT PLATING: GOLD ON THE MATING AREA, TIN PLATING
ON THE CONTACT TAILS, NICKEL UNDERPLATE

845/895 SERIES HIGH TEMP CARD EDGE CONNECTOR PART NUMBER: 895-142-542-208