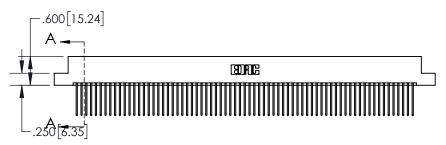

INSULATOR MATERIAL: THERMOPLASTIC, UL 94V-0

CONTACT MATERIAL; COPPER TIN ALLOY
CONTACT PLATING: GOLD ON THE MATING AREA, TIN PLATING
ON THE CONTACT TAILS, NICKEL UNDERPLATE

845/895 SERIES HIGH TEMP CARD EDGE CONNECTOR PART NUMBER: 895-142-542-208

INSULATOR MATERIAL: THERMOPLASTIC POLYESTER, UL 94V-0 DAP MATERIAL AVAILABLE UPON REQUEST

**Contact Code 558** 

CONTACT MATERIAL; COPPER ALLOY CONTACT PLATING: GOLD ON THE MATING AREA, TIN PLATING ON THE CONTACT TAILS, NICKEL UNDERPLATE