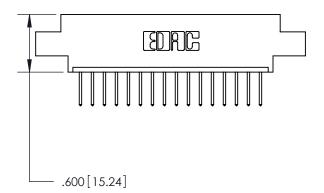

THIS IS A C.A.D. GENERATED DRAWING DO NOT MAKE MANUAL REVISIONS TO MASTER.

ISSUE NUMBER

.165[4.19]

.375 [9.54]

ORIGINAL

1

.060 [1.52] .125(3.18) to .210(5.33) **Outside Tails** .125(3.18) to .210(5.33) **Outside Tails** 