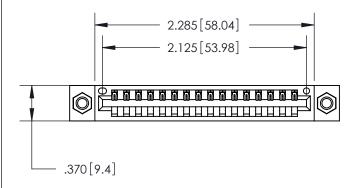

Contact Dimensions: 526-P.C. Tail .018 Sq. (0.46 Sq.) - Tail LG. =.350 (8.89) .125 (3.18) Contact Spacing x .250 (6.35) Row Spacing

THIS IS A C.A.D. GENERATED DRAWING DO NOT MAKE MANUAL REVISIONS TO MASTER.

## 846/896 SERIES HIGH TEMP CARD EDGE CONNECTOR PART NUMBER: 896-016-526-607

YOUR CONNECTION TO QUALITY & SERVICE

**EDAC INC** TORONTO, ONTARIO CANADA

THESE DRAWINGS AND SPECIFICATIONS ARE THE PROPERTY OF EDAC INC.,AND SHALL NOT BE REPRODUCED, OR COPIED OR USED AS THE BASIS FOR THE MANUFACTURE OR SALE OF APPARATUS WITHOUT WRITTEN PERMISSION.