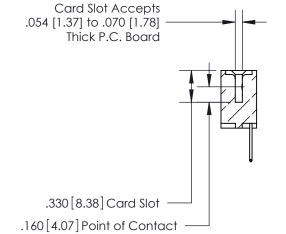

## 846/896 SERIES HIGH TEMP CARD EDGE CONNECTOR CONTACT CODE 555,556,558,559,560 DIMENSIONS

.150 [3.81]

YOUR CONNECTION TO QUALITY & SERVICE

**Contact Code 559** 

**EDAC INC** TORONTO, ONTARIO CANADA

THESE DRAWINGS AND SPECIFICATIONS ARE THE PROPERTY OF EDAC INC.,AND SHALL NOT BE REPRODUCED, OR COPIED OR USED AS THE BASIS FOR THE MANUFACTURE OR SALE OF APPARATUS WITHOUT WRITTEN PERMISSION.