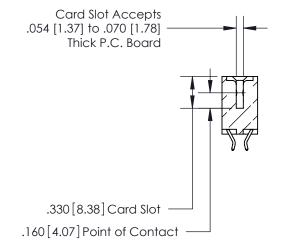

<u>Contact Dimensions:</u> 556-Extender Board Bend (Code 520 Contacts) See Sheet 2 for Contact Code 555, 556, 558, 559, 560 Dimensions

THIS IS A C.A.D. GENERATED DRAWING DO NOT MAKE MANUAL REVISIONS TO MASTER.

**Contact Code 560** 

INSULATOR MATERIAL: THERMOPLASTIC POLYESTER, UL 94V-0 CONTACT MATERIAL; COPPER, NICKEL, TIN ALLOY CA-725 CONTACT PLATING: GOLD ON THE MATING AREA, TIN-LEAD ON THE CONTACT TAILS, NICKEL UNDERPLATE

**Contact Code 558** 

## 846/896 SERIES HIGH TEMP CARD EDGE CONNECTOR CONTACT CODE 555,556,558,559,560 DIMENSIONS

.150 [3.81]

YOUR CONNECTION TO QUALITY & SERVICE

**Contact Code 559** 

**EDAC INC** TORONTO, ONTARIO CANADA

THESE DRAWINGS AND SPECIFICATIONS ARE THE PROPERTY OF EDAC INC.,AND SHALL NOT BE REPRODUCED, OR COPIED OR USED AS THE BASIS FOR THE MANUFACTURE OR SALE OF APPARATUS WITHOUT WRITTEN PERMISSION.