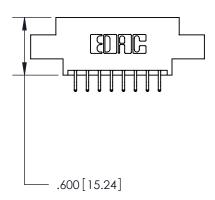

846/896 SERIES HIGH TEMP CARD EDGE CONNECTOR PART NUMBER: 896-016-556-804

YOUR CONNECTION TO QUALITY & SERVICE

**EDAC INC** TORONTO, ONTARIO CANADA

THESE DRAWINGS AND SPECIFICATIONS ARE THE PROPERTY OF EDAC INC., AND SHALL NOT BE REPRODUCED, OR COPIED OR USED AS THE BASIS FOR THE MANUFACTURE OR SALE OF APPARATUS WITHOUT WRITTEN PERMISSION.

ISSUE NUMBER

ORIGINAL

INSULATOR MATERIAL: THERMOPLASTIC POLYESTER, UL 94V-0 CONTACT MATERIAL; COPPER, NICKEL, TIN ALLOY CA-725 CONTACT PLATING: GOLD ON THE MATING AREA, TIN-LEAD

ON THE CONTACT TAILS, NICKEL UNDERPLATE