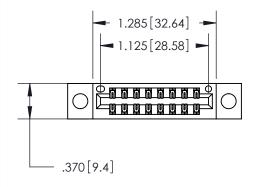

846/896 SERIES HIGH TEMP CARD EDGE CONNECTOR PART NUMBER: 896-016-556-804

YOUR CONNECTION TO QUALITY & SERVICE

**EDAC INC** TORONTO, ONTARIO CANADA

THESE DRAWINGS AND SPECIFICATIONS ARE THE PROPERTY OF EDAC INC., AND SHALL NOT BE REPRODUCED, OR COPIED OR USED AS THE BASIS FOR THE MANUFACTURE OR SALE OF APPARATUS WITHOUT WRITTEN PERMISSION.

ISSUE NUMBER

ORIGINAL

INSULATOR MATERIAL: THERMOPLASTIC POLYESTER, UL 94V-0 CONTACT MATERIAL; COPPER, NICKEL, TIN ALLOY CA-725 CONTACT PLATING: GOLD ON THE MATING AREA, TIN-LEAD

ON THE CONTACT TAILS, NICKEL UNDERPLATE