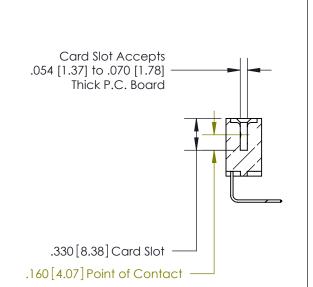

THIS IS A C.A.D. GENERATED DRAWING DO NOT MAKE MANUAL REVISIONS TO MASTER.

ISSUE NUMBER

.165[4.19]

.375 [9.54]

ORIGINAL

1

.060 [1.52] .125(3.18) to .210(5.33) **Outside Tails** .125(3.18) to .210(5.33) **Outside Tails** 

**Contact Code 560** 

INSULATOR MATERIAL: THERMOPLASTIC POLYESTER, UL 94V-0 CONTACT MATERIAL; COPPER, NICKEL, TIN ALLOY CA-725 CONTACT PLATING: GOLD ON THE MATING AREA, TIN-LEAD ON THE CONTACT TAILS, NICKEL UNDERPLATE

**Contact Code 558** 

## 846/896 SERIES HIGH TEMP CARD EDGE CONNECTOR CONTACT CODE 555,556,558,559,560 DIMENSIONS

.150 [3.81]

YOUR CONNECTION TO QUALITY & SERVICE

**Contact Code 559** 

**EDAC INC** TORONTO, ONTARIO CANADA

THESE DRAWINGS AND SPECIFICATIONS ARE THE PROPERTY OF EDAC INC.,AND SHALL NOT BE REPRODUCED, OR COPIED OR USED AS THE BASIS FOR THE MANUFACTURE OR SALE OF APPARATUS WITHOUT WRITTEN PERMISSION.