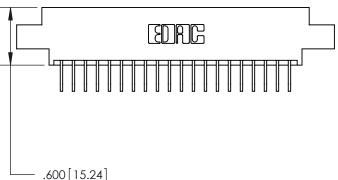

<u>Contact Dimensions:</u>
558-90 Degree Bend (Code 541 Contacts)
See Sheet 2 for Contact Code 555, 556, 558, 559, 560 Dimensions

THIS IS A C.A.D. GENERATED DRAWING DO NOT MAKE MANUAL REVISIONS TO MASTER.

ISSUE NUMBER ORIGINAL 1

2.785 [70.74] 2.625 [66.68]

.370 [9.4]

INSULATOR MATERIAL: THERMOPLASTIC POLYESTER, UL 94V-0 CONTACT MATERIAL; COPPER, NICKEL, TIN ALLOY CA-725

CONTACT PLATING: GOLD ON THE MATING AREA, TIN-LEAD

ON THE CONTACT TAILS, NICKEL UNDERPLATE

846/896 SERIES HIGH TEMP CARD EDGE CONNECTOR PART NUMBER: 896-020-558-604

YOUR CONNECTION TO QUALITY & SERVICE

**EDAC INC** TORONTO, ONTARIO CANADA

THESE DRAWINGS AND SPECIFICATIONS ARE THE PROPERTY OF EDAC INC., AND SHALL NOT BE REPRODUCED, OR COPIED OR USED AS THE BASIS FOR THE MANUFACTURE OR SALE OF APPARATUS WITHOUT WRITTEN PERMISSION.

| ACAD REFERENCE NO. | 846-ENG-MASTER   |
|--------------------|------------------|
| DRAWN: J.LEE       | DATE: APR. 22/09 |
| CHECKED:           | DATE:            |
| SCALE: 1:1         | SHEET 1 OF 2     |
| DRAWING NUMBER     | ISSUE            |
| 846-ENG-MASTER     | 1                |
|                    |                  |