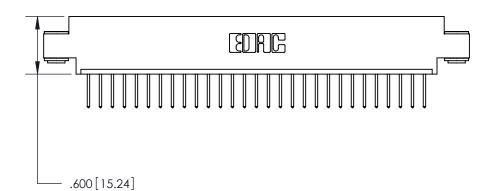

THIS IS A C.A.D. GENERATED DRAWING DO NOT MAKE MANUAL REVISIONS TO MASTER.

ISSUE NUMBER

ORIGINAL

Card Slot Accepts .054 [1.37] to .070 [1.78] Thick P.C. Board .330 [8.38] Card Slot .160 [4.07] Point of Contact -

INSULATOR MATERIAL: THERMOPLASTIC POLYESTER, UL 94V-0 CONTACT MATERIAL; COPPER, NICKEL, TIN ALLOY CA-725 CONTACT PLATING: GOLD ON THE MATING AREA, TIN-LEAD

ON THE CONTACT TAILS, NICKEL UNDERPLATE

## 846/896 SERIES HIGH TEMP CARD EDGE CONNECTOR PART NUMBER: 896-029-526-603

YOUR CONNECTION TO QUALITY & SERVICE

**EDAC INC** TORONTO, ONTARIO CANADA

THESE DRAWINGS AND SPECIFICATIONS ARE THE PROPERTY OF EDAC INC.,AND SHALL NOT BE REPRODUCED, OR COPIED OR USED AS THE BASIS FOR THE MANUFACTURE OR SALE OF APPARATUS WITHOUT WRITTEN PERMISSION.

|  | ACAD REFERENCE NO. | 846-ENG-MASTER   |  |
|--|--------------------|------------------|--|
|  | DRAWN: J.LEE       | DATE: APR. 22/09 |  |
|  | CHECKED:           | DATE:            |  |
|  | SCALE: 1:1         | SHEET 1 OF 2     |  |
|  | DRAWING NUMBER     | ISSUE            |  |
|  | 846-ENG-MASTER     | 1                |  |