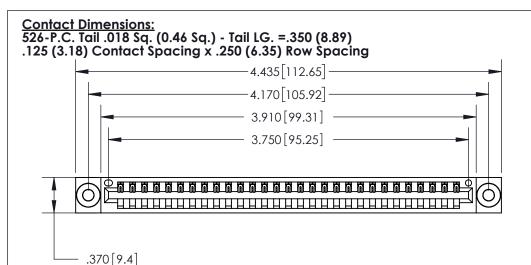

THIS IS A C.A.D. GENERATED DRAWING DO NOT MAKE MANUAL REVISIONS TO MASTER.

ISSUE NUMBER

ORIGINAL

Card Slot Accepts .054 [1.37] to .070 [1.78] Thick P.C. Board .330 [8.38] Card Slot .160 [4.07] Point of Contact -

INSULATOR MATERIAL: THERMOPLASTIC POLYESTER, UL 94V-0 CONTACT MATERIAL; COPPER, NICKEL, TIN ALLOY CA-725 CONTACT PLATING: GOLD ON THE MATING AREA, TIN-LEAD

ON THE CONTACT TAILS, NICKEL UNDERPLATE

## 846/896 SERIES HIGH TEMP CARD EDGE CONNECTOR PART NUMBER: 896-029-526-603

YOUR CONNECTION TO QUALITY & SERVICE

**EDAC INC** TORONTO, ONTARIO CANADA

THESE DRAWINGS AND SPECIFICATIONS ARE THE PROPERTY OF EDAC INC.,AND SHALL NOT BE REPRODUCED, OR COPIED OR USED AS THE BASIS FOR THE MANUFACTURE OR SALE OF APPARATUS WITHOUT WRITTEN PERMISSION.

|  | ACAD REFERENCE NO. | 846-ENG-MASTER   |  |
|--|--------------------|------------------|--|
|  | DRAWN: J.LEE       | DATE: APR. 22/09 |  |
|  | CHECKED:           | DATE:            |  |
|  | SCALE: 1:1         | SHEET 1 OF 2     |  |
|  | DRAWING NUMBER     | ISSUE            |  |
|  | 846-ENG-MASTER     | 1                |  |