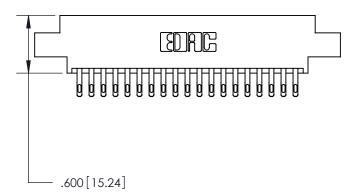

THIS IS A C.A.D. GENERATED DRAWING DO NOT MAKE MANUAL REVISIONS TO MASTER.

ISSUE NUMBER ORIGINAL

846/896 SERIES HIGH TEMP CARD EDGE CONNECTOR PART NUMBER: 896-038-555-804

**EDAC INC** TORONTO, ONTARIO CANADA

THESE DRAWINGS AND SPECIFICATIONS ARE THE PROPERTY OF EDAC INC.,AND SHALL NOT BE REPRODUCED, OR COPIED OR USED AS THE BASIS FOR THE MANUFACTURE OR SALE OF APPARATUS WITHOUT WRITTEN PERMISSION.

| ACAD REFERENCE NO. | 846-ENG-MASTER   |
|--------------------|------------------|
| DRAWN: J.LEE       | DATE: APR. 22/09 |
| CHECKED:           | DATE:            |
| SCALE: 1:1         | SHEET 1 OF 2     |
| DRAWING NUMBER     | ISSUE            |
| 846-FNG-MASTER     | 1                |