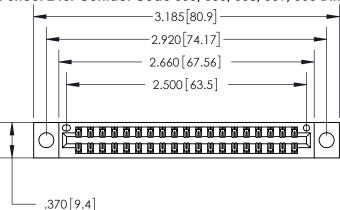

<u>Contact Dimensions:</u> 555-Extender Board Bend (Code 500 Contacts) See Sheet 2 for Contact Code 555, 556, 558, 559, 560 Dimensions

INSULATOR MATERIAL: THERMOPLASTIC POLYESTER, UL 94V-0 CONTACT MATERIAL; COPPER, NICKEL, TIN ALLOY CA-725 CONTACT PLATING: GOLD ON THE MATING AREA, TIN-LEAD ON THE CONTACT TAILS, NICKEL UNDERPLATE

THIS IS A C.A.D. GENERATED DRAWING DO NOT MAKE MANUAL REVISIONS TO MASTER.

ISSUE NUMBER ORIGINAL

846/896 SERIES HIGH TEMP CARD EDGE CONNECTOR PART NUMBER: 896-038-555-804

**EDAC INC** TORONTO, ONTARIO CANADA

THESE DRAWINGS AND SPECIFICATIONS ARE THE PROPERTY OF EDAC INC.,AND SHALL NOT BE REPRODUCED, OR COPIED OR USED AS THE BASIS FOR THE MANUFACTURE OR SALE OF APPARATUS WITHOUT WRITTEN PERMISSION.

| ACAD REFERENCE NO. | 846-ENG-MASTER   |
|--------------------|------------------|
| DRAWN: J.LEE       | DATE: APR. 22/09 |
| CHECKED:           | DATE:            |
| SCALE: 1:1         | SHEET 1 OF 2     |
| DRAWING NUMBER     | ISSUE            |
| 846-FNG-MASTER     | 1                |