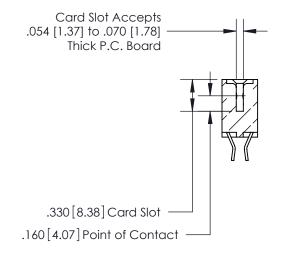

<u>Contact Dimensions:</u> 555-Extender Board Bend (Code 500 Contacts) See Sheet 2 for Contact Code 555, 556, 558, 559, 560 Dimensions

INSULATOR MATERIAL: THERMOPLASTIC POLYESTER, UL 94V-0 CONTACT MATERIAL; COPPER, NICKEL, TIN ALLOY CA-725 CONTACT PLATING: GOLD ON THE MATING AREA, TIN-LEAD ON THE CONTACT TAILS, NICKEL UNDERPLATE

THIS IS A C.A.D. GENERATED DRAWING DO NOT MAKE MANUAL REVISIONS TO MASTER.

ISSUE NUMBER ORIGINAL

846/896 SERIES HIGH TEMP CARD EDGE CONNECTOR PART NUMBER: 896-038-555-804

**EDAC INC** TORONTO, ONTARIO CANADA

THESE DRAWINGS AND SPECIFICATIONS ARE THE PROPERTY OF EDAC INC.,AND SHALL NOT BE REPRODUCED, OR COPIED OR USED AS THE BASIS FOR THE MANUFACTURE OR SALE OF APPARATUS WITHOUT WRITTEN PERMISSION.

| ACAD REFERENCE NO. | 846-ENG-MASTER   |
|--------------------|------------------|
| DRAWN: J.LEE       | DATE: APR. 22/09 |
| CHECKED:           | DATE:            |
| SCALE: 1:1         | SHEET 1 OF 2     |
| DRAWING NUMBER     | ISSUE            |
| 846-FNG-MASTER     | 1                |