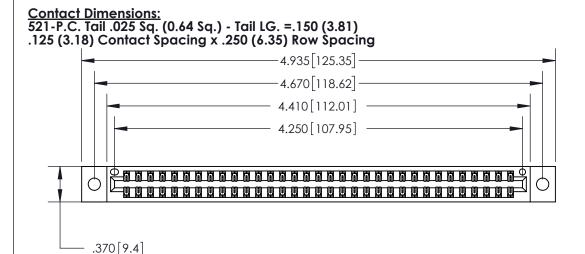

THIS IS A C.A.D. GENERATED DRAWING DO NOT MAKE MANUAL REVISIONS TO MASTER.

ISSUE NUMBER ORIGINAL

Card Slot Accepts .054 [1.37] to .070 [1.78] Thick P.C. Board .330 [8.38] Card Slot .160 [4.07] Point of Contact -

INSULATOR MATERIAL: THERMOPLASTIC POLYESTER, UL 94V-0 CONTACT MATERIAL; COPPER, NICKEL, TIN ALLOY CA-725 CONTACT PLATING: GOLD ON THE MATING AREA, TIN-LEAD

ON THE CONTACT TAILS, NICKEL UNDERPLATE

846/896 SERIES HIGH TEMP CARD EDGE CONNECTOR PART NUMBER: 896-066-521-802