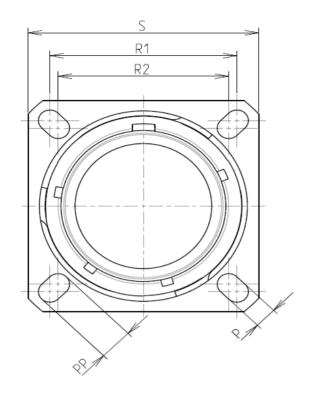

L

| Connector dimension |             |  |  |
|---------------------|-------------|--|--|
| Dim                 | Nominal     |  |  |
| Р                   | 3.25±0.2    |  |  |
| PP                  | 4.93±0.2    |  |  |
| R1                  | 29.36       |  |  |
| R2                  | 26.97       |  |  |
| S                   | 36.5±0.3    |  |  |
| V'                  | 19.5+1.4/-0 |  |  |
| W'                  | 2.1/3.65    |  |  |
| Z'                  | 32 Max      |  |  |
| VV THREAD           | M28x1-6g    |  |  |