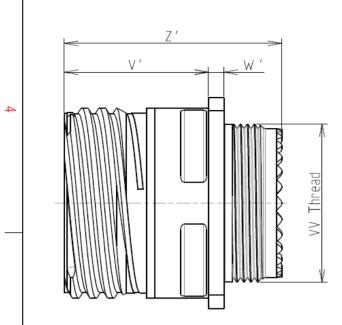

L

| Connector dimension |             |  |  |
|---------------------|-------------|--|--|
| Dim                 | Nominal     |  |  |
| Р                   | 3.25±0.2    |  |  |
| PP                  | 4.93±0.2    |  |  |
| R1                  | 29.36       |  |  |
| R2                  | 26.97       |  |  |
| S                   | 36.5±0.3    |  |  |
| V'                  | 19.5+1.4/-0 |  |  |
| W'                  | 2.1/3.65    |  |  |
| Z'                  | 32 Max      |  |  |
| VV THREAD           | M28x1-6g    |  |  |