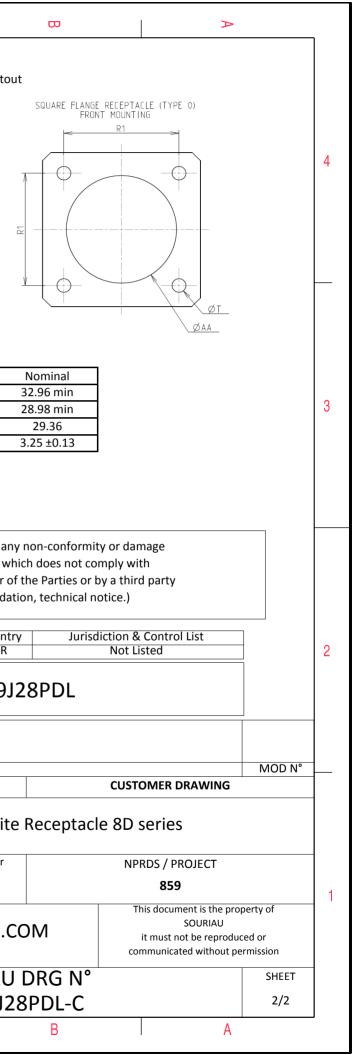

L

| Connector dimension |             |  |  |
|---------------------|-------------|--|--|
| Dim                 | Nominal     |  |  |
| Р                   | 3.25±0.2    |  |  |
| PP                  | 4.93±0.2    |  |  |
| R1                  | 29.36       |  |  |
| R2                  | 26.97       |  |  |
| S                   | 36.5±0.3    |  |  |
| V'                  | 19.5+1.4/-0 |  |  |
| W'                  | 2.1/3.65    |  |  |
| Z'                  | 32 Max      |  |  |
| VV THREAD           | M28x1-6g    |  |  |