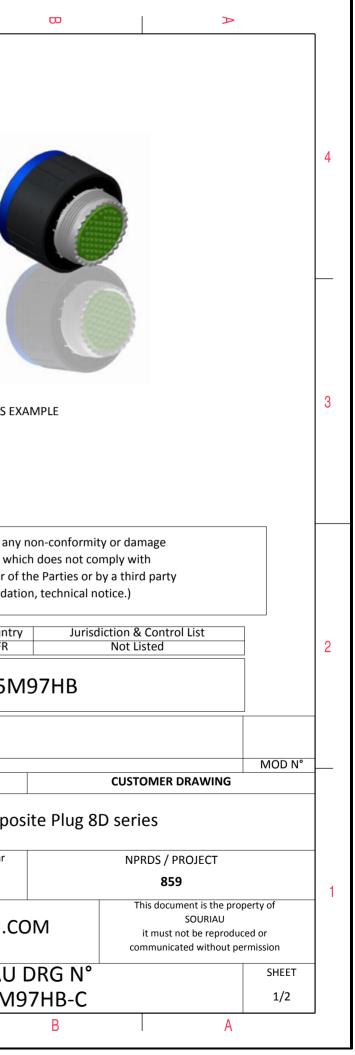

|   | Т                                                                                                          | م                                                                                                                            | וד                                                                                                                                                                                                                                                                                                                                                                                                                                                                                                                                                                                                                                                                                                                                                                                                                                                                                                                                                                                                                                                                                                                                                                                                                                                                                                                                                                                                                                                                                                                                                                                                                                                                                                                                                                                                                                                                                                                                                                                                                                                                                                                                                                                                                                                                                                                                                                                                                                                                                                                                                                                                                       | m                                 | C             |                                          | 0                                                                                                       |                                                                 |
|---|------------------------------------------------------------------------------------------------------------|------------------------------------------------------------------------------------------------------------------------------|--------------------------------------------------------------------------------------------------------------------------------------------------------------------------------------------------------------------------------------------------------------------------------------------------------------------------------------------------------------------------------------------------------------------------------------------------------------------------------------------------------------------------------------------------------------------------------------------------------------------------------------------------------------------------------------------------------------------------------------------------------------------------------------------------------------------------------------------------------------------------------------------------------------------------------------------------------------------------------------------------------------------------------------------------------------------------------------------------------------------------------------------------------------------------------------------------------------------------------------------------------------------------------------------------------------------------------------------------------------------------------------------------------------------------------------------------------------------------------------------------------------------------------------------------------------------------------------------------------------------------------------------------------------------------------------------------------------------------------------------------------------------------------------------------------------------------------------------------------------------------------------------------------------------------------------------------------------------------------------------------------------------------------------------------------------------------------------------------------------------------------------------------------------------------------------------------------------------------------------------------------------------------------------------------------------------------------------------------------------------------------------------------------------------------------------------------------------------------------------------------------------------------------------------------------------------------------------------------------------------------|-----------------------------------|---------------|------------------------------------------|---------------------------------------------------------------------------------------------------------|-----------------------------------------------------------------|
| 4 |                                                                                                            |                                                                                                                              | ØS<br>Contractions<br>Contractions<br>Contractions<br>Contractions<br>Contractions<br>Contractions<br>Contractions<br>Contractions<br>Contractions<br>Contractions<br>Contractions<br>Contractions<br>Contractions<br>Contractions<br>Contractions<br>Contractions<br>Contractions<br>Contractions<br>Contractions<br>Contractions<br>Contractions<br>Contractions<br>Contractions<br>Contractions<br>Contractions<br>Contractions<br>Contractions<br>Contractions<br>Contractions<br>Contractions<br>Contractions<br>Contractions<br>Contractions<br>Contractions<br>Contractions<br>Contractions<br>Contractions<br>Contractions<br>Contractions<br>Contractions<br>Contractions<br>Contractions<br>Contractions<br>Contractions<br>Contractions<br>Contractions<br>Contractions<br>Contractions<br>Contractions<br>Contractions<br>Contractions<br>Contractions<br>Contractions<br>Contractions<br>Contractions<br>Contractions<br>Contractions<br>Contractions<br>Contractions<br>Contractions<br>Contractions<br>Contractions<br>Contractions<br>Contractions<br>Contractions<br>Contractions<br>Contractions<br>Contractions<br>Contractions<br>Contractions<br>Contractions<br>Contractions<br>Contractions<br>Contractions<br>Contractions<br>Contractions<br>Contractions<br>Contractions<br>Contractions<br>Contractions<br>Contractions<br>Contractions<br>Contractions<br>Contractions<br>Contractions<br>Contractions<br>Contractions<br>Contractions<br>Contractions<br>Contractions<br>Contractions<br>Contractions<br>Contractions<br>Contractions<br>Contractions<br>Contractions<br>Contractions<br>Contractions<br>Contractions<br>Contractions<br>Contractions<br>Contractions<br>Contractions<br>Contractions<br>Contractions<br>Contractions<br>Contractions<br>Contractions<br>Contractions<br>Contractions<br>Contractions<br>Contractions<br>Contractions<br>Contractions<br>Contractions<br>Contractions<br>Contractions<br>Contractions<br>Contractions<br>Contractions<br>Contractions<br>Contractions<br>Contractions<br>Contractions<br>Contractions<br>Contractions<br>Contractions<br>Contractions<br>Contractions<br>Contractions<br>Contractions<br>Contractions<br>Contractions<br>Contractions<br>Contractions<br>Contractions<br>Contractions<br>Contractions<br>Contractions<br>Contractions<br>Contractions<br>Contractions<br>Contractions<br>Contractions<br>Contractions<br>Contractions<br>Contractions<br>Contractions<br>Contractions<br>Contractions<br>Contractions<br>Contractions<br>Contractions<br>Contractions<br>Contractions<br>Contractions<br>Contractions<br>Co |                                   |               |                                          |                                                                                                         |                                                                 |
| ω |                                                                                                            |                                                                                                                              | Keying Shown a                                                                                                                                                                                                                                                                                                                                                                                                                                                                                                                                                                                                                                                                                                                                                                                                                                                                                                                                                                                                                                                                                                                                                                                                                                                                                                                                                                                                                                                                                                                                                                                                                                                                                                                                                                                                                                                                                                                                                                                                                                                                                                                                                                                                                                                                                                                                                                                                                                                                                                                                                                                                           | s example                         |               |                                          | LAYOUT SHO                                                                                              | OWN AS EXA                                                      |
|   | CHARACTERISTICS                                                                                            |                                                                                                                              | Γ                                                                                                                                                                                                                                                                                                                                                                                                                                                                                                                                                                                                                                                                                                                                                                                                                                                                                                                                                                                                                                                                                                                                                                                                                                                                                                                                                                                                                                                                                                                                                                                                                                                                                                                                                                                                                                                                                                                                                                                                                                                                                                                                                                                                                                                                                                                                                                                                                                                                                                                                                                                                                        | Connector dimension               |               |                                          |                                                                                                         |                                                                 |
|   |                                                                                                            |                                                                                                                              |                                                                                                                                                                                                                                                                                                                                                                                                                                                                                                                                                                                                                                                                                                                                                                                                                                                                                                                                                                                                                                                                                                                                                                                                                                                                                                                                                                                                                                                                                                                                                                                                                                                                                                                                                                                                                                                                                                                                                                                                                                                                                                                                                                                                                                                                                                                                                                                                                                                                                                                                                                                                                          | Dim   Nominal     ØS   32.5 Max   |               | [                                        |                                                                                                         |                                                                 |
| 2 | -Shell Plating : Ni<br>-Insulator : Th<br>-Contacts : Co<br>-Seals & Grommet : Si<br>-Contact Plating : Ge | omposite<br>ickel<br>hermoplastic<br>opper Alloy<br>licon Elastomer<br>old over copper Alloy 0.8µm minin<br>00 Mating cycles | num                                                                                                                                                                                                                                                                                                                                                                                                                                                                                                                                                                                                                                                                                                                                                                                                                                                                                                                                                                                                                                                                                                                                                                                                                                                                                                                                                                                                                                                                                                                                                                                                                                                                                                                                                                                                                                                                                                                                                                                                                                                                                                                                                                                                                                                                                                                                                                                                                                                                                                                                                                                                                      | Z' 31.5 Max<br>VV THREAD M22x1-6g |               |                                          | SOURIAU shall not be lia<br>due to a use of the Pr<br>the Specifications issued b<br>(professional reco | oducts which<br>y either of the<br>ommendation<br>Country<br>FR |
|   | -Delivered with Souriau con                                                                                | tacts and Accessories                                                                                                        |                                                                                                                                                                                                                                                                                                                                                                                                                                                                                                                                                                                                                                                                                                                                                                                                                                                                                                                                                                                                                                                                                                                                                                                                                                                                                                                                                                                                                                                                                                                                                                                                                                                                                                                                                                                                                                                                                                                                                                                                                                                                                                                                                                                                                                                                                                                                                                                                                                                                                                                                                                                                                          |                                   |               |                                          | PN: 80                                                                                                  | 0515M                                                           |
| _ |                                                                                                            | 55°C to +200°C<br>000 hours                                                                                                  |                                                                                                                                                                                                                                                                                                                                                                                                                                                                                                                                                                                                                                                                                                                                                                                                                                                                                                                                                                                                                                                                                                                                                                                                                                                                                                                                                                                                                                                                                                                                                                                                                                                                                                                                                                                                                                                                                                                                                                                                                                                                                                                                                                                                                                                                                                                                                                                                                                                                                                                                                                                                                          |                                   | -             | A 19-10-2016<br>ISS DATE<br>Designed By: | First Release<br>Latest modification - by<br>Date:                                                      |                                                                 |
|   |                                                                                                            |                                                                                                                              |                                                                                                                                                                                                                                                                                                                                                                                                                                                                                                                                                                                                                                                                                                                                                                                                                                                                                                                                                                                                                                                                                                                                                                                                                                                                                                                                                                                                                                                                                                                                                                                                                                                                                                                                                                                                                                                                                                                                                                                                                                                                                                                                                                                                                                                                                                                                                                                                                                                                                                                                                                                                                          |                                   |               | TITLE                                    |                                                                                                         | Composi                                                         |
| _ | BASIC SERIES:<br>SHELL TYPE : Plug with RFI                                                                | 8D 5 - 15<br>Shielding                                                                                                       | M 97 H B                                                                                                                                                                                                                                                                                                                                                                                                                                                                                                                                                                                                                                                                                                                                                                                                                                                                                                                                                                                                                                                                                                                                                                                                                                                                                                                                                                                                                                                                                                                                                                                                                                                                                                                                                                                                                                                                                                                                                                                                                                                                                                                                                                                                                                                                                                                                                                                                                                                                                                                                                                                                                 |                                   |               | SCALE .<br>NA                            | Gene<br>Gene                                                                                            | ral linear<br>rances:<br>±                                      |
|   | CONTACT TYPE : Standard Crimp Contact   SHELL SIZE : 15 CONTACT TYPE : PIN (1500 Matings)                  |                                                                                                                              |                                                                                                                                                                                                                                                                                                                                                                                                                                                                                                                                                                                                                                                                                                                                                                                                                                                                                                                                                                                                                                                                                                                                                                                                                                                                                                                                                                                                                                                                                                                                                                                                                                                                                                                                                                                                                                                                                                                                                                                                                                                                                                                                                                                                                                                                                                                                                                                                                                                                                                                                                                                                                          |                                   |               |                                          | WWW.SOUF                                                                                                | RIAU.CO                                                         |
|   | PLATING : M = Nicke                                                                                        | 2                                                                                                                            |                                                                                                                                                                                                                                                                                                                                                                                                                                                                                                                                                                                                                                                                                                                                                                                                                                                                                                                                                                                                                                                                                                                                                                                                                                                                                                                                                                                                                                                                                                                                                                                                                                                                                                                                                                                                                                                                                                                                                                                                                                                                                                                                                                                                                                                                                                                                                                                                                                                                                                                                                                                                                          |                                   | AYOUT : 15-97 | format<br>A3                             |                                                                                                         | JRIAU [<br>515M9                                                |
| l | Н                                                                                                          | G                                                                                                                            | F                                                                                                                                                                                                                                                                                                                                                                                                                                                                                                                                                                                                                                                                                                                                                                                                                                                                                                                                                                                                                                                                                                                                                                                                                                                                                                                                                                                                                                                                                                                                                                                                                                                                                                                                                                                                                                                                                                                                                                                                                                                                                                                                                                                                                                                                                                                                                                                                                                                                                                                                                                                                                        | E                                 |               | D                                        | C                                                                                                       |                                                                 |
|   |                                                                                                            |                                                                                                                              |                                                                                                                                                                                                                                                                                                                                                                                                                                                                                                                                                                                                                                                                                                                                                                                                                                                                                                                                                                                                                                                                                                                                                                                                                                                                                                                                                                                                                                                                                                                                                                                                                                                                                                                                                                                                                                                                                                                                                                                                                                                                                                                                                                                                                                                                                                                                                                                                                                                                                                                                                                                                                          |                                   | V             |                                          |                                                                                                         |                                                                 |