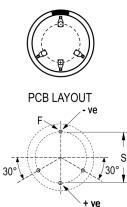

Click here for the 3D model.

| Dimensions |               |
|------------|---------------|
| D          | 35mm +/-0.5mm |
| L          | 30mm +/-1mm   |
| S          | 22.5mm NOM    |
| LL         | 6.3mm +/-1mm  |
| F          | 2mm +/-0.1mm  |