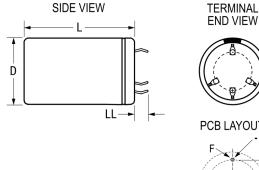

Click here for the 3D model.

| Dimensions |               |
|------------|---------------|
| D          | 35mm +/-0.5mm |
| L          | 30mm +/-1mm   |
| S          | 22.5mm NOM    |
| LL         | 6.3mm +/-1mm  |
| F          | 2mm +/-0.1mm  |

| Packaging Specifications |
|--------------------------|
|--------------------------|

| Packaging          | Bulk, Bag |
|--------------------|-----------|
| Packaging Quantity | 100       |

| General Information |                                           |
|---------------------|-------------------------------------------|
| Series              | PEH532                                    |
| Dielectric          | Aluminum Electrolytic                     |
| Description         | Snap-In, Aluminum Electrolytic            |
| RoHS                | Yes                                       |
| Lead                | 4 Pin                                     |
| AEC-Q200            | No                                        |
| Component Weight    | 40 g                                      |
| Notes               | Add 0.5mm To D And 1mm To L For Sleeving. |
| Shelf Life          | 208 Weeks                                 |