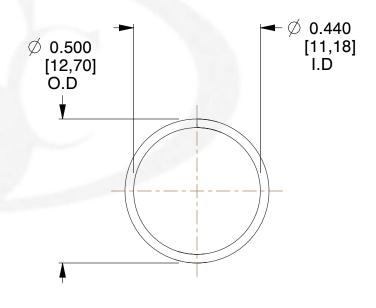

## **NOTES:**

Material : Music Wire
 Finish : Glod Irridite

3. Ends: Closed

4. Total Coils: 10.000

5. Sugg. Max. Deflection: 0.360 (in)6. Sugg. Max. Load: 2.300 (lbs)

7. All Drawing Dimensions are in Inches [mm]