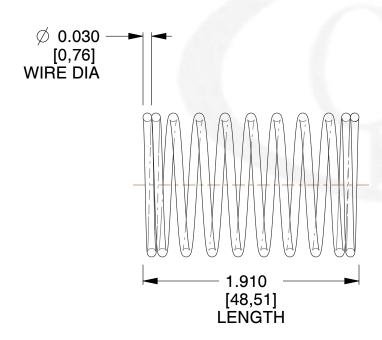

## **NOTES:**

Material : Music Wire
 Finish : Glod Irridite

3. Ends: Closed

4. Total Coils: 10.000

5. Sugg. Max. Deflection: 0.360 (in)6. Sugg. Max. Load: 2.300 (lbs)

7. All Drawing Dimensions are in Inches [mm]