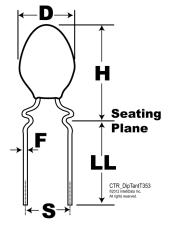

Click here for the 3D model.

| Dimensions |                  |
|------------|------------------|
| D          | 4.5mm            |
| н          | 10.2mm           |
| S          | 5.08mm +/-0.38mm |
| LL         | 4.75mm +/-0.81mm |
| F          | 0.5mm +/-0.05mm  |