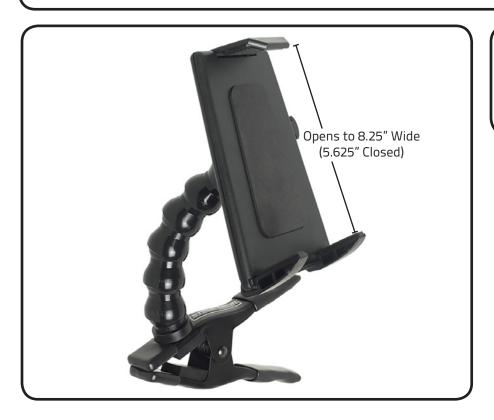

## Stage Ninja® Ninja Clamp™ Tablet Mount with Clamp Base

Expands to accommodate all 9-12.9" screen tablets. 5.75-7.75" screen tablets can be used in portrait position. Six inches of scorpion flex stays where you position it. Industrial steel, tension-loaded 6" clamp base with dual step, anti-mar jaws opens to just over 2".