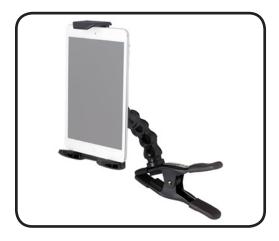

## Stage Ninja® Ninja Clamp™ Tablet Mount with Clamp Base

Expands to accommodate all 9-12.9" screen tablets. 5.75-7.75" screen tablets can be used in portrait position. Six inches of scorpion flex stays where you position it. Industrial steel, tension-loaded 6" clamp base with dual step, anti-mar jaws opens to just over 2".