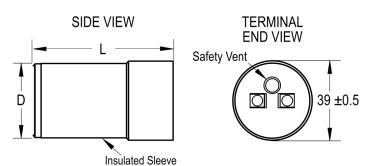

 Voltage AC
 220 VAC

 Temperature Range
 -20/+60°C

 Rated Temperature
 60°C

 Life
 500 Hrs

Click here for the 3D model.

| Dimensions |               |
|------------|---------------|
| D          | 38mm +/-0.5mm |
| L          | 75mm MAX      |