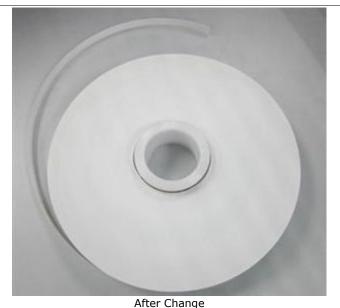

The purpose of this letter is to inform you that Molex will change current brown packaging paper to white leaf paper. This change is to standardize the packaging in Molex since Molex America and Shanghai has are applying the white leaf paper, so that we can keep the packaging WI in the same with other branches.