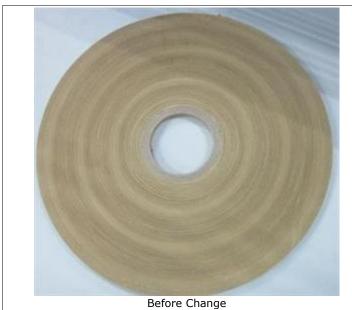

The purpose of this letter is to inform you that Molex will change current brown packaging paper to white leaf paper. This change is to standardize the packaging in Molex since Molex America and Shanghai has are applying the white leaf paper, so that we can keep the packaging WI in the same with other branches.