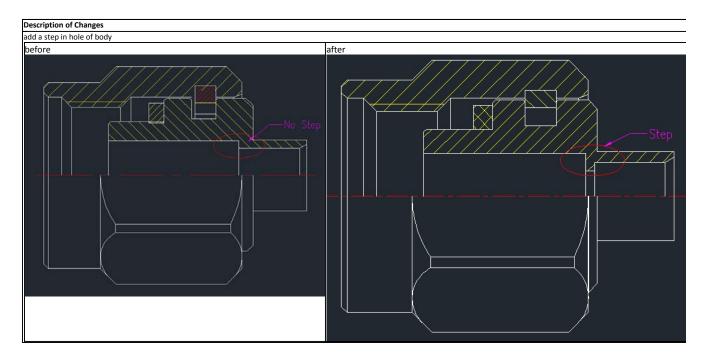

General Product Description:

2-1478904-0: SMA Straight Plug Solder Type For Cable RG405

| Reason for Changes:                     |                                                      |  |  |  |  |
|-----------------------------------------|------------------------------------------------------|--|--|--|--|
| Product Improvement. update performance |                                                      |  |  |  |  |
| Estimated Dates:                        |                                                      |  |  |  |  |
| Last Order Date (Obsolete Parts Only):  | First Date To Ship (Changed Parts Only):             |  |  |  |  |
|                                         | 05-SEP-2018                                          |  |  |  |  |
| Last Ship Date (Obsolete Parts Only):   | Last Date for Mixed Shipments: (Changed Parts Only): |  |  |  |  |
|                                         | 10-SEP-2018                                          |  |  |  |  |